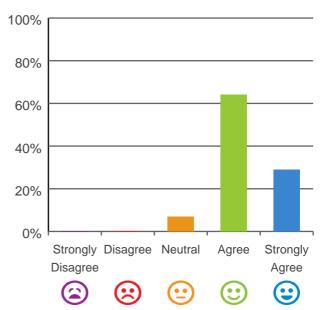

#### The staff know what they are doing.

93% of responses were: agree or strongly agree

100% of responses were: agree or strongly agree

I am encouraged to do as much as possible for myself.

100% of responses were: agree or strongly agree