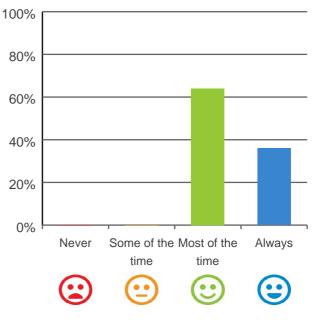

#### Do you like the food here?

64% of responses were: most of the time or always

This document is designed for online viewing. Printed copies, although permitted, are deemed Uncontrolled from 15:46 hours on 12/06/2019