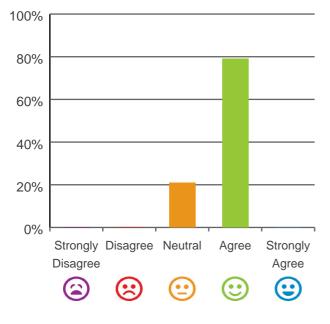

### Do you agree with these statements?

If I'm feeling a bit sad or worried, there are staff here who I can talk to.

79% of responses were: agree or strongly agree