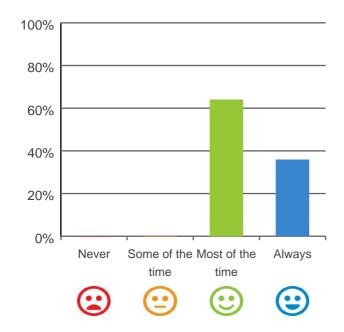

Do staff meet your healthcare needs?

100% of responses were: most of the time or always

Do staff explain things to you?

## Do staff follow up when you raise things with them?

100% of responses were: most of the time or always

100% of responses were: most of the time or always