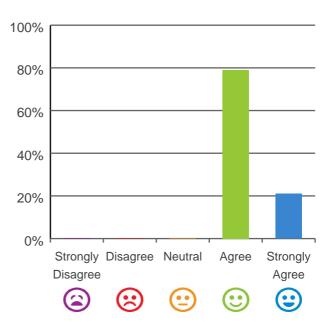

### Do you agree with these statements?

If I'm feeling a bit sad or worried, there are staff here who I can talk to.

79% of responses were: agree or strongly agree