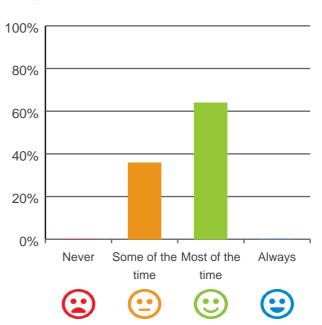

#### Do you like the food here?

64% of responses were: most of the time or always

This document is designed for online viewing. Printed copies, although permitted, are deemed Uncontrolled from 15:46 hours on 12/06/2019