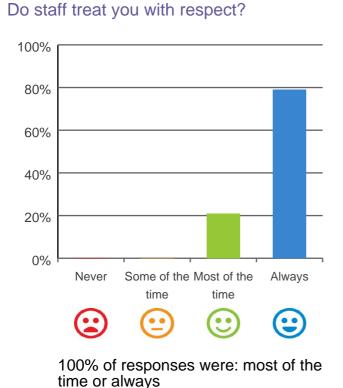

Do staff meet your healthcare needs?

100% of responses were: most of the time or always

Do staff explain things to you?