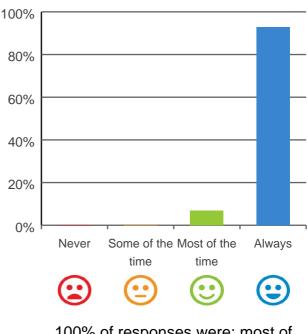

#### The staff know what they are doing.

93% of responses were: agree or strongly agree

100% of responses were: agree or strongly agree

I am encouraged to do as much as possible for myself.

100% of responses were: agree or strongly agree