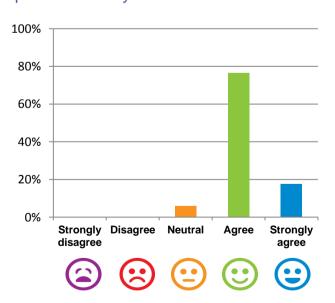

# I am encouraged to do as much as possible for myself.

94% of responses were: agree or strongly agree

Home name: Regis Inala Lodge RACS ID: 3424

Dates of audit: 03 October 17 to 04 October 17 RPT-ACC-0096 v14.3