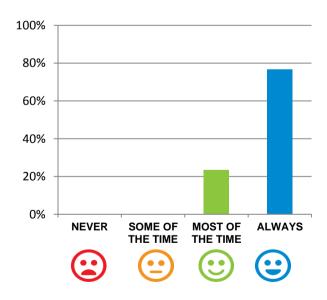

#### Do you feel safe here?

100% of responses were: most of the time or always

Home name: Regis Inala Lodge

RACS ID: 3424

Dates of audit: 03 October 17 to 04 October 17 RPT-ACC-0096 v14.3

This document is designed for online viewing. Printed copies, although permitted, are deemed Uncontrolled from 23:59 hours on 30/11/2017