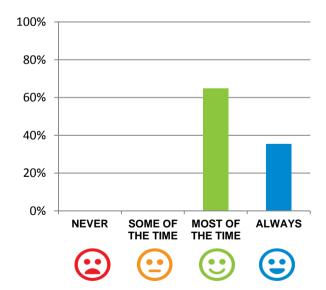

#### Do staff treat you with respect?

100% of responses were: most of the time or always