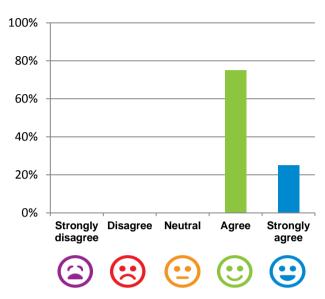

#### The staff know what they are doing.

100% of responses were: agree or strongly agree