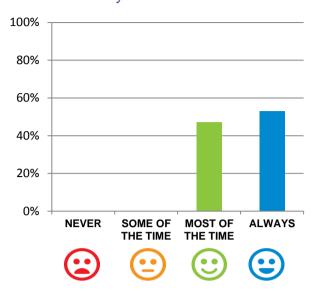

#### Do staff meet your healthcare needs?

100% of responses were: most of the time or always