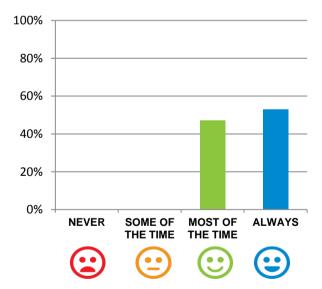

#### Do staff meet your healthcare needs?

100% of responses were: most of the time or always