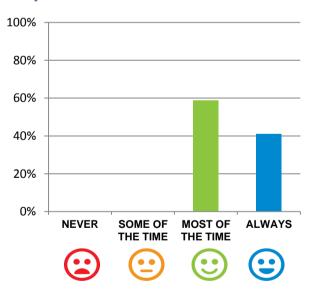

# Do staff follow up when you raise things with them?

100% of responses were: most of the time or always