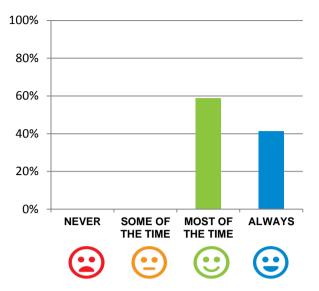

# Do staff follow up when you raise things with them?

100% of responses were: most of the time or always