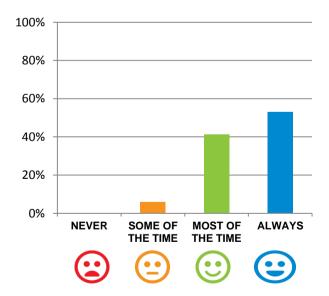

#### Do staff meet your healthcare needs?

100% of responses were: most of the time or always