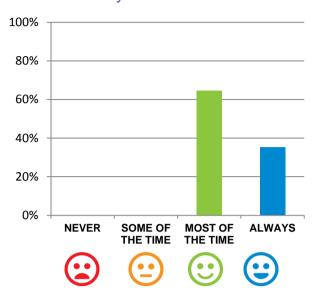

#### The staff know what they are doing.

88% of responses were: agree or strongly agree