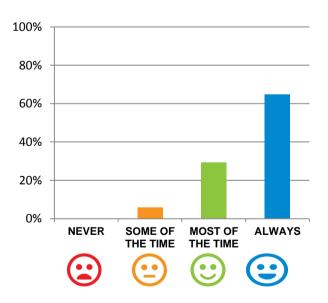

## Do staff follow up when you raise things with them?

94% of responses were: most of the time or always