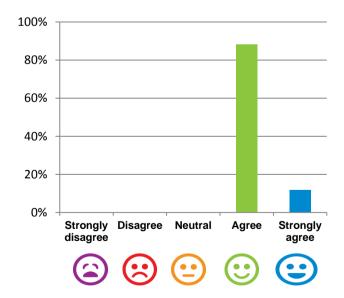

#### The staff know what they are doing.

88% of responses were: agree or strongly agree