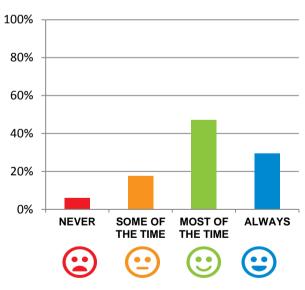

#### Do you like the food here?

76% of responses were: most of the time or always

| This document is designed for online viewing. | Printed copies, although permitted | l, are deemed Uncontrolled from 23:59 hours on | ı 23/04/2018 |
|-----------------------------------------------|------------------------------------|------------------------------------------------|--------------|
|                                               |                                    |                                                |              |
|                                               |                                    |                                                |              |
|                                               |                                    |                                                |              |
|                                               |                                    |                                                |              |
|                                               |                                    |                                                |              |
|                                               |                                    |                                                |              |
|                                               |                                    |                                                |              |
|                                               |                                    |                                                |              |
|                                               |                                    |                                                |              |
|                                               |                                    |                                                |              |
|                                               |                                    |                                                |              |
|                                               |                                    |                                                |              |
|                                               |                                    |                                                |              |
|                                               |                                    |                                                |              |
|                                               |                                    |                                                |              |
|                                               |                                    |                                                |              |
|                                               |                                    |                                                |              |
|                                               |                                    |                                                |              |
|                                               |                                    |                                                |              |
|                                               |                                    |                                                |              |