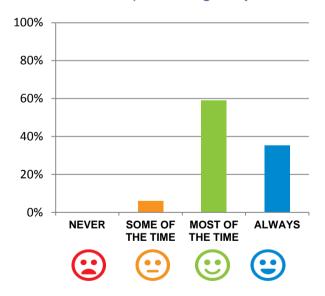

#### Do staff meet your healthcare needs?

100% of responses were: most of the time or always