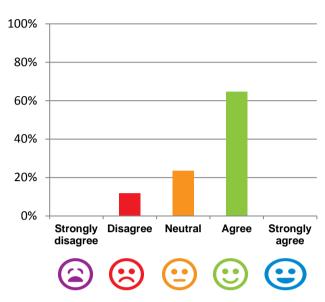

#### The staff know what they are doing.

88% of responses were: agree or strongly agree