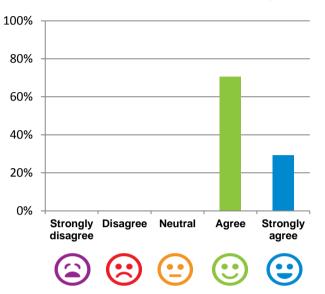

## Do you agree with these statements?

If I'm feeling a bit sad or worried, there are staff here who I can talk to.