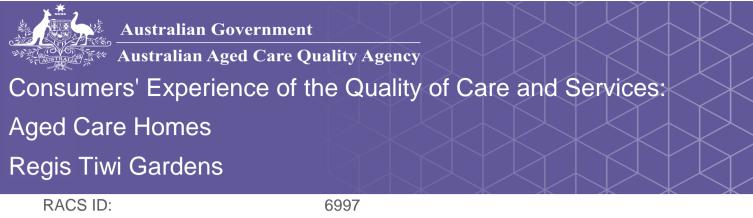

# Do staff follow up when you raise things with them?

94% of responses were: most of the time or always