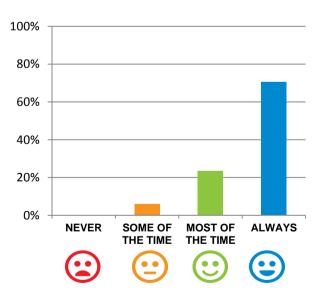

#### Do the staff explain things to you?

94% of responses were: most of the time or always