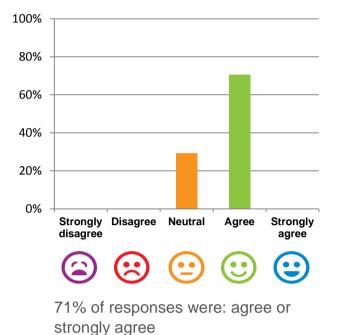

## Do you agree with these statements?

If I'm feeling a bit sad or worried, there are staff here who I can talk to.