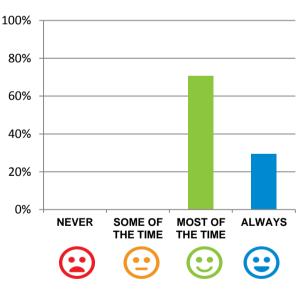

#### Do the staff explain things to you?

94% of responses were: most of the time or always