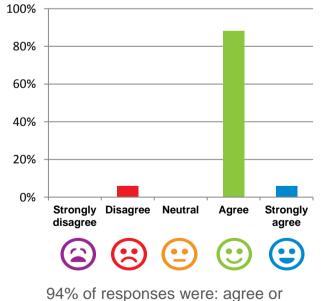

#### The staff know what they are doing.

100% of responses were: agree

or strongly agree