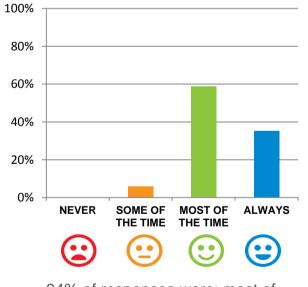

# Do staff follow up when you raise things with them?

94% of responses were: most of the time or always