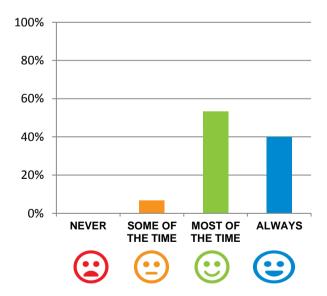

#### Do staff treat you with respect?

93% of responses were: most of the time or always