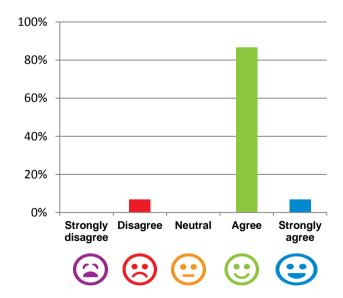

#### Do the staff explain things to you?

87% of responses were: most of the time or always

#### Do you like the food here?

87% of responses were: most of the time or always

| This document is designed for online viewing. | Printed copies, although permitted, | are deemed Uncontrolled from 23:59 hours on 18/01/2018 |
|-----------------------------------------------|-------------------------------------|--------------------------------------------------------|
|                                               |                                     |                                                        |
|                                               |                                     |                                                        |
|                                               |                                     |                                                        |
|                                               |                                     |                                                        |
|                                               |                                     |                                                        |
|                                               |                                     |                                                        |
|                                               |                                     |                                                        |
|                                               |                                     |                                                        |
|                                               |                                     |                                                        |
|                                               |                                     |                                                        |
|                                               |                                     |                                                        |
|                                               |                                     |                                                        |
|                                               |                                     |                                                        |
|                                               |                                     |                                                        |
|                                               |                                     |                                                        |
|                                               |                                     |                                                        |
|                                               |                                     |                                                        |
|                                               |                                     |                                                        |
|                                               |                                     |                                                        |
|                                               |                                     |                                                        |