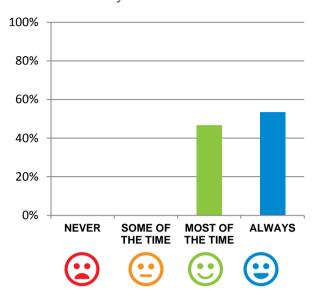

#### Do staff meet your healthcare needs?

100% of responses were: most of the time or always