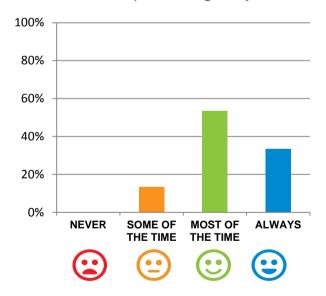

#### Do the staff explain things to you?

87% of responses were: most of the time or always

#### Do you like the food here?

87% of responses were: most of the time or always

| This document is designed for online viewing. | Printed copies, although permitted, | are deemed Uncontrolled from 23:59 hours on 18/01/2018 |
|-----------------------------------------------|-------------------------------------|--------------------------------------------------------|
|                                               |                                     |                                                        |
|                                               |                                     |                                                        |
|                                               |                                     |                                                        |
|                                               |                                     |                                                        |
|                                               |                                     |                                                        |
|                                               |                                     |                                                        |
|                                               |                                     |                                                        |
|                                               |                                     |                                                        |
|                                               |                                     |                                                        |
|                                               |                                     |                                                        |
|                                               |                                     |                                                        |
|                                               |                                     |                                                        |
|                                               |                                     |                                                        |
|                                               |                                     |                                                        |
|                                               |                                     |                                                        |
|                                               |                                     |                                                        |
|                                               |                                     |                                                        |
|                                               |                                     |                                                        |
|                                               |                                     |                                                        |
|                                               |                                     |                                                        |