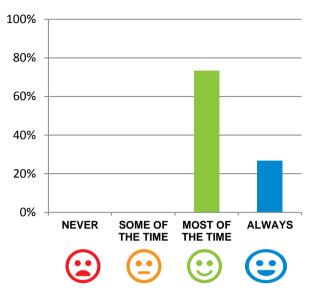

## Do staff follow up when you raise things with them?

100% of responses were: most of the time or always