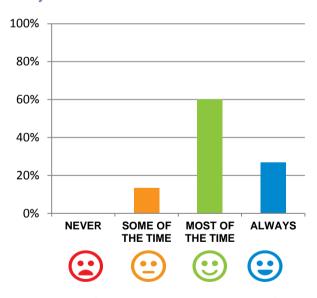

#### Do staff treat you with respect?

93% of responses were: most of the time or always

#### Do staff meet your healthcare needs?

100% of responses were: most of the time or always

## Do staff follow up when you raise things with them?

100% of responses were: most of the time or always