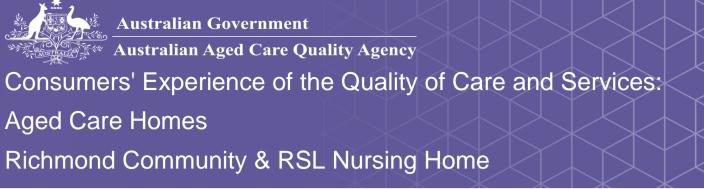

#### Do staff treat you with respect?

100% of responses were: most of the time or always