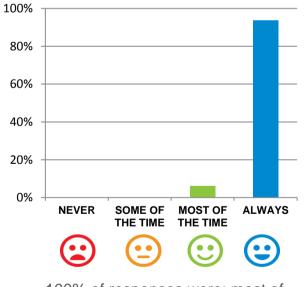

#### Do you feel safe here?

100% of responses were: most of the time or always

Home name: Richmond Community & RSL Nursing Home RACS ID: 2467

Dates of audit: 28 August 18 to 30 August 18 RPT-ACC-0096 v14.3