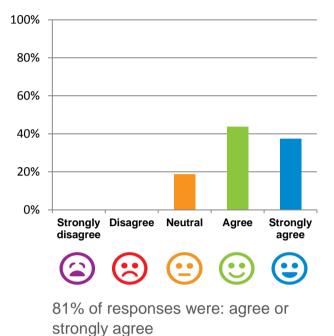

# If I'm feeling a bit sad or worried, there are staff here who I can talk to.

#### The staff know what they are doing.

100% of responses were: agree or strongly agree

This place is well run.

I am encouraged to do as much as possible for myself.

94% of responses were: agree or strongly agree