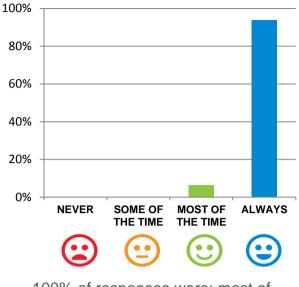

#### Do staff treat you with respect?

100% of responses were: most of the time or always