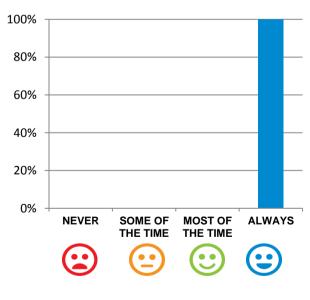

#### Do staff meet your healthcare needs?

100% of responses were: most of the time or always