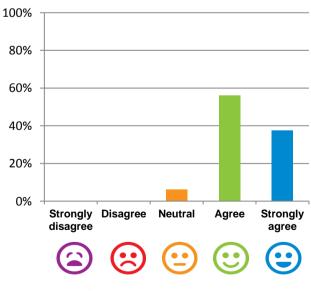

#### The staff know what they are doing.

100% of responses were: agree or strongly agree

This place is well run.

I am encouraged to do as much as possible for myself.

94% of responses were: agree or strongly agree