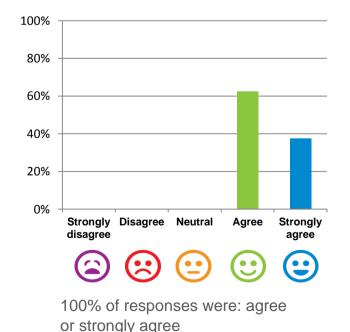

#### The staff know what they are doing.

100% of responses were: agree or strongly agree

This place is well run.

I am encouraged to do as much as possible for myself.

94% of responses were: agree or strongly agree