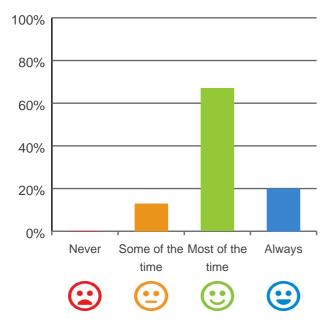

### Do you have a say in your daily activities?

# 80% 60% 40% 20% Never Some of the Most of the Always time time

93% of responses were: most of the time or always