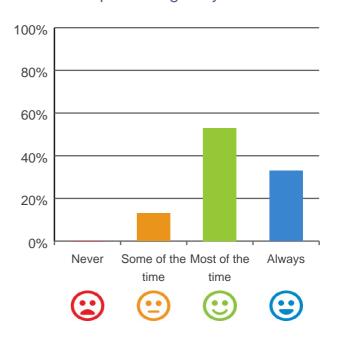

ff treat you with respect?

# 

100% of responses were: most of the time or always

### Do you like the food here?



73% of responses were: most of the time or always

Service name: Riverside Gardens Nursing Care Centre

Dates of audit: 23 Jul 2019 to 25 Jul 2019

RACS ID: 0648

RPT-ACC-0095 v19.0

### Do you feel safe here?



100% of responses were: most of the time or always

### Is this place well run?



93% of responses were: most of the time or always

### Do you get the care you need?



100% of responses were: most of the time or always

### Do staff know what they are doing?



100% of responses were: most of the time or always

# Are you encouraged to do as much as possible for yourself?



93% of responses were: most of the time or always

### Do staff explain things to you?



87% of responses were: most of the time or always

# Do staff follow up when you raise things with them?



87% of responses were: most of the time or always

### Are staff kind and caring?



100% of responses were: most of the time or always

### Do you have a say in your daily activities?

# 80% 60% 40% 20% Never Some of the Most of the Always time time

93% of responses were: most of the time or always

### Do you feel at home here?



87% of responses were: most of the time or always