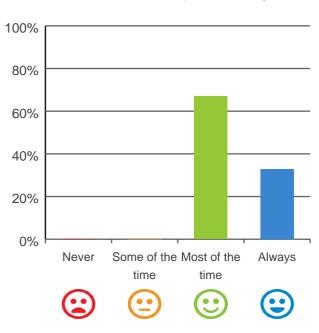

### Do staff treat you with respect?

# 

100% of responses were: most of the time or always