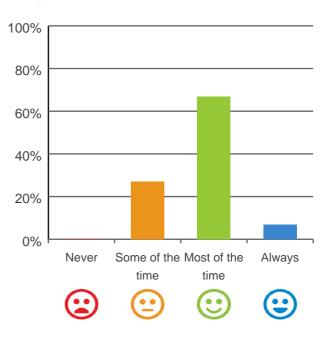

### What is your experience at the home?

### Do you have a say in your daily activities?

# 80% 60% 40% 20% Never Some of the Most of the Always time time

93% of responses were: most of the time or always