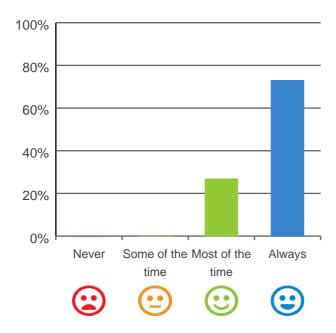

### Do staff treat you with respect?

# 

100% of responses were: most of the time or always