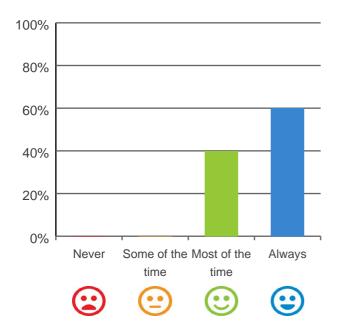

available at the Commission's Report Search page at http://www.agedcarequality.gov.au/reports.For more general information on aged care, visit www.myagedcare.gov.au.

\* Number of consumers interviewed: 10Number of representatives interviewed: 6

### What is your experience at the home?

### Do staff treat you with respect?

# 

100% of responses were: most of the time or always

### Do you like the food here?



73% of responses were: most of the time or always

Service name: Riverside Gardens Nursing Care Centre

Dates of audit: 23 Jul 2019 to 25 Jul 2019

RACS ID: 0648

RPT-ACC-0095 v19.0

### Do you feel safe here?



100% of responses were: most of the time or always

### Is this place well run?



93% of responses were: most of the time or always

### Do you get the care you need?



100% of responses were: most of the time or always

### Do staff know what they are doing?



100% of responses were: most of the time or always

# Are you encouraged to do as much as possible for yourself?



93% of responses were: most of the time or always

### Do staff explain things to you?



87% of responses were: most of the time or always

# Do staff follow up when you raise things with them?



87% of responses were: most of the time or always

### Are staff kind and caring?



100% of responses were: most of the time or always

### Do you have a say in your daily activities?

# 80% 60% 40% 20% Never Some of the Most of the Always time time

93% of responses were: most of the time or always

### Do you feel at home here?



87% of responses were: most of the time or always