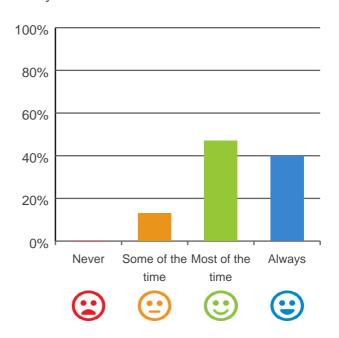

### Do you have a say in your daily activities?

# 80% 60% 40% 20% Never Some of the Most of the Always time time

93% of responses were: most of the time or always