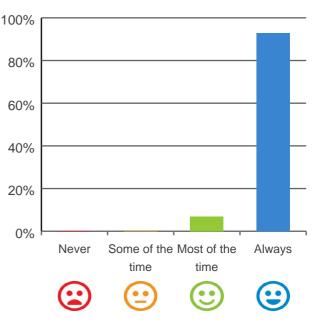

### Do you feel safe here?

100% of responses were: most of the time or always

### Is this place well run?

93% of responses were: most of the time or always

### Do you get the care you need?

100% of responses were: most of the time or always

### Do staff know what they are doing?

100% of responses were: most of the time or always