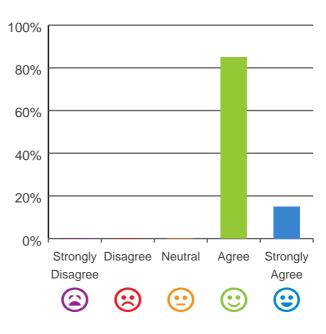

#### The staff know what they are doing.

85% of responses were: agree or strongly agree

Agree

Strongly

Agree

..

### 100% 80% 60% 40% 20% 0% Strongly Disagree Neutral Agree Strongly Disagree Agree $oldsymbol{\Theta}$

85% of responses were: agree or strongly agree