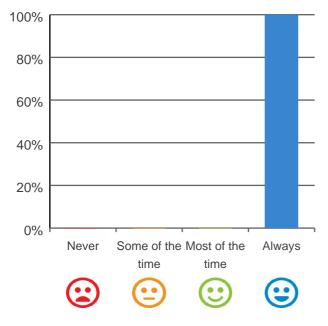

Do staff meet your healthcare needs?

100% of responses were: most of the time or always

Do staff explain things to you?

# Do staff follow up when you raise things with them?

100% of responses were: most of the time or always

100% of responses were: most of the time or always