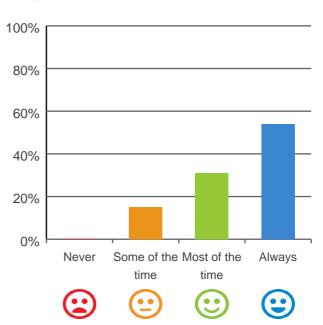

Do staff meet your healthcare needs?

100% of responses were: most of the time or always

Do staff explain things to you?

# Do staff follow up when you raise things with them?

100% of responses were: most of the time or always

100% of responses were: most of the time or always