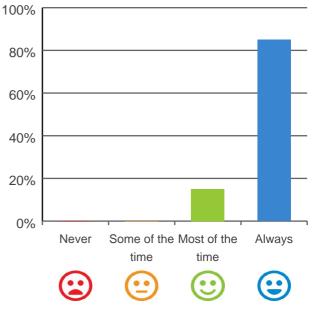

#### Do you like the food here?

85% of responses were: most of the time or always

This document is designed for online viewing. Printed copies, although permitted, are deemed Uncontrolled from 12:59 hours on 02/11/2018