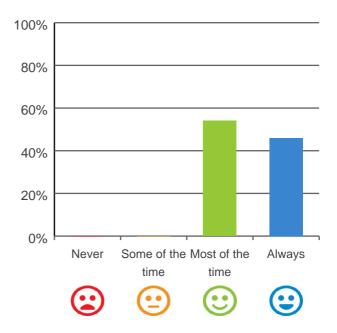

### Is this place well run?

# 80% 60% 40% 20% Never Some of the Most of the Always time time \time \time \time

92% of responses were: most of the time or always