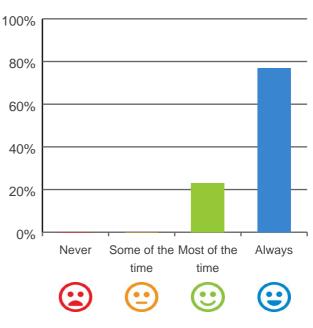

### Is this place well run?

# 80% 60% 40% 20% Never Some of the Most of the Always time time \time \time \time

92% of responses were: most of the time or always