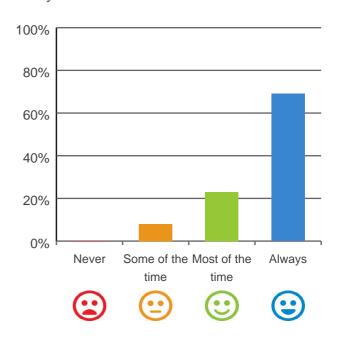

### Do you get the care you need?

100% of responses were: most of the time or always