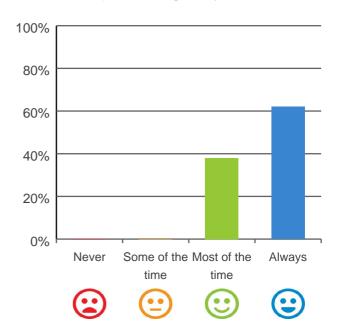

# Do you like the food here?

# 

100% of responses were: most of the time or always