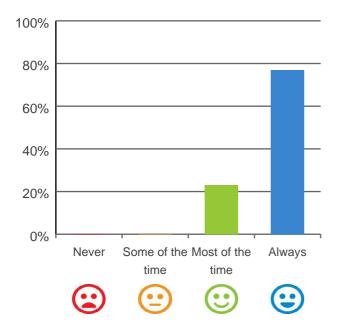

### Do you get the care you need?

100% of responses were: most of the time or always