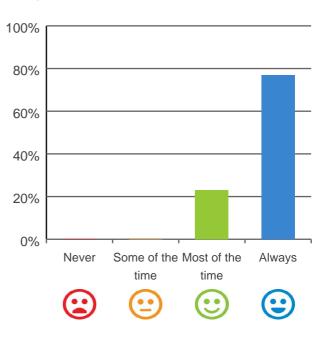

# Do you like the food here?

# 

100% of responses were: most of the time or always