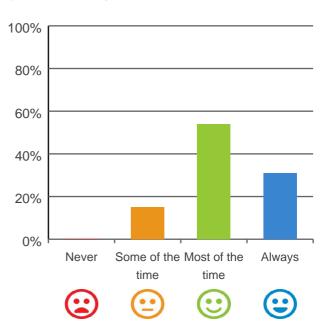

# Are you encouraged to do as much as possible for yourself?

85% of responses were: most of the time or always