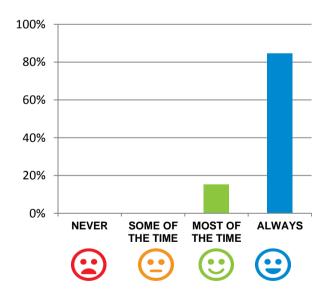

#### Do staff meet your healthcare needs?

100% of responses were: most of the time or always