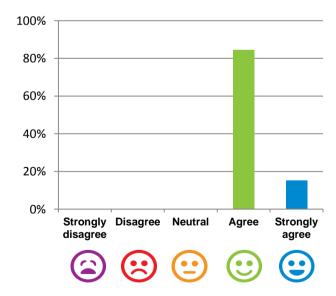

time or always

Home name: Rosary Home

Dates of audit: 29 May 18 to 30 May 18

RACS ID: 3131

RPT-ACC-0096 v14.3

#### Do staff meet your healthcare needs?



100% of responses were: most of the time or always

#### Do staff follow up when you raise things with them?



100% of responses were: most of the time or always

#### Do the staff explain things to you?



100% of responses were: most of the time or always

#### Do you like the food here?



100% of responses were: most of the time or always

## Do you agree with these statements?

# If I'm feeling a bit sad or worried, there are staff here who I can talk to.



77% of responses were: agree or strongly agree

#### The staff know what they are doing.



100% of responses were: agree or strongly agree

### This place is well run.



100% of responses were: agree or strongly agree

# I am encouraged to do as much as possible for myself.



100% of responses were: agree or strongly agree

Home name: Rosary Home

Dates of audit: 29 May 18 to 30 May 18

RACS ID: 3131

RPT-ACC-0096 v14.3