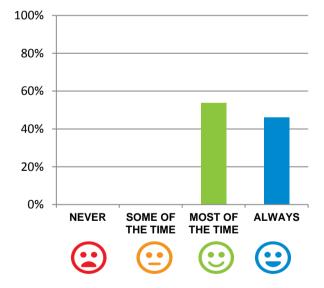

#### Do staff treat you with respect?

100% of responses were: most of the time or always