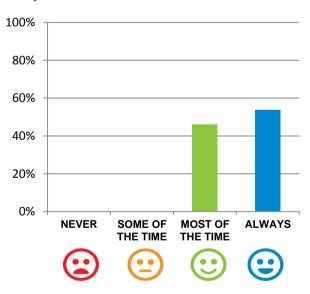

#### Do you feel safe here?

100% of responses were: most of the time or always

Home name: Rosary Home

Dates of audit: 29 May 18 to 30 May 18

RACS ID: 3131

RPT-ACC-0096 v14.3