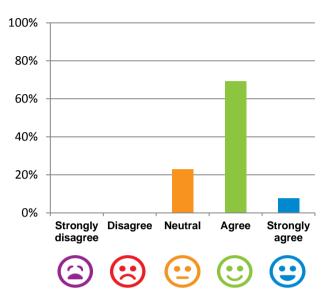

# If I'm feeling a bit sad or worried, there are staff here who I can talk to.

77% of responses were: agree or strongly agree