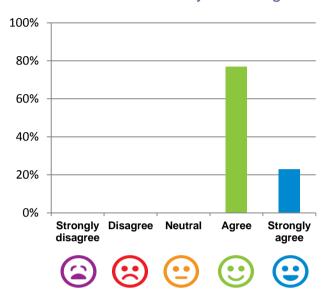

#### The staff know what they are doing.

100% of responses were: agree or strongly agree