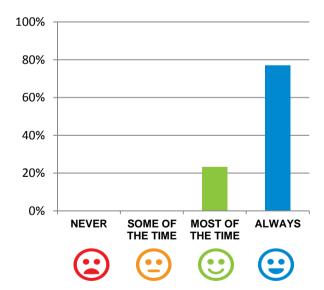

#### Do the staff explain things to you?

100% of responses were: most of the time or always