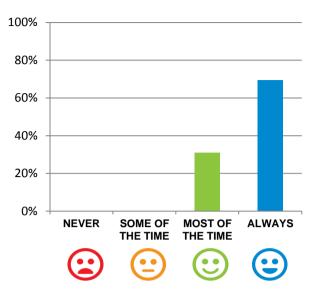

# If I'm feeling a bit sad or worried, there are staff here who I can talk to.

77% of responses were: agree or strongly agree