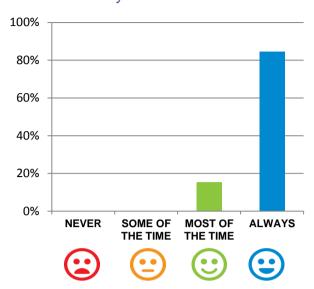

#### Do staff follow up when you raise things with them?

100% of responses were: most of the time or always