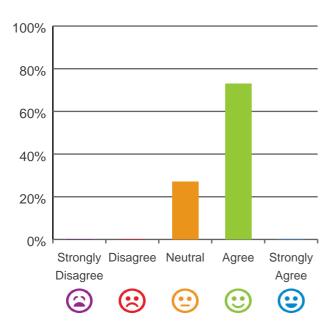

# If I'm feeling a bit sad or worried, there are staff here who I can talk to.

73% of responses were: agree or strongly agree