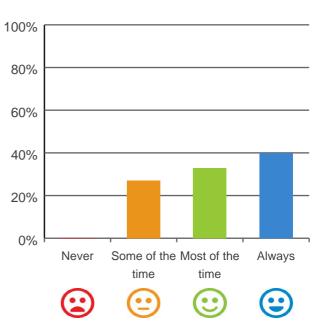

# Do staff follow up when you raise things with them?

80% of responses were: most of the time or always