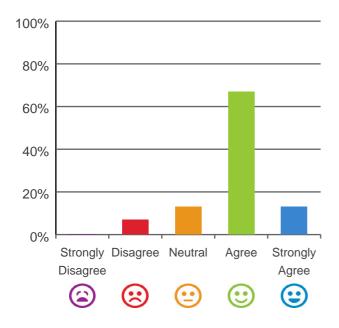

# I am encouraged to do as much as possible for myself.

93% of responses were: agree or strongly agree

**RACS ID: 2369**