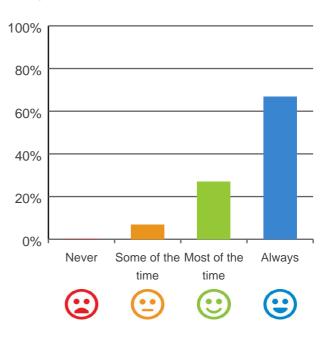

# Do staff treat you with respect?

# 80% 60% 40% 20% Never Some of the Most of the Always time time Calculate time Calculate time

93% of responses were: most of the time or always