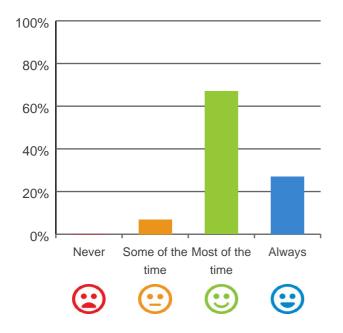

### Do staff meet your healthcare needs?

93% of responses were: most of the time or always