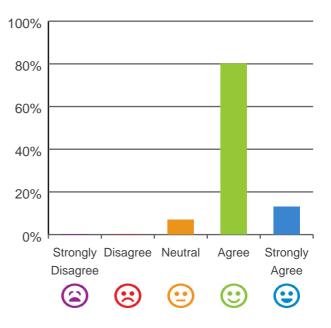

## The staff know what they are doing.

80% of responses were: agree or strongly agree