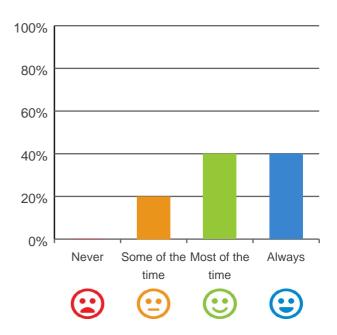

# Do staff follow up when you raise things with them?

80% of responses were: most of the time or always