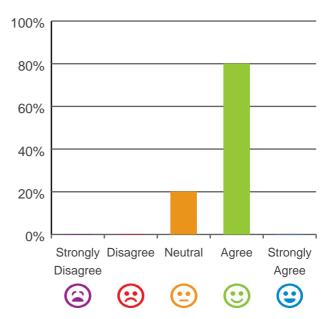

## The staff know what they are doing.

80% of responses were: agree or strongly agree

# This place is well run.

80% of responses were: agree or strongly agree