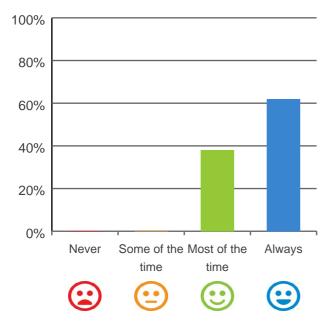

#### Do staff treat you with respect?

#### 

100% of responses were: most of the time or always