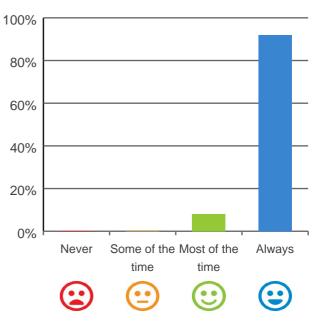

#### Do you feel safe here?

# 80% 60% 40% 20% Never Some of the Most of the Always time time Calculate time

100% of responses were: most of the time or always