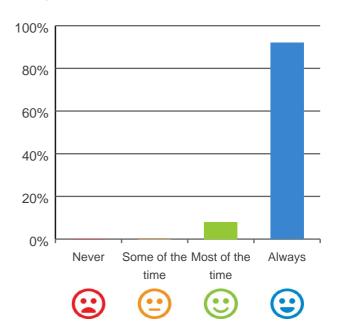

### Are you encouraged to do as much as possible for yourself?

# 100% 80% 60% 40% 20% Never Some of the Most of the Always time time Calculate time Calculate time

100% of responses were: most of the time or always