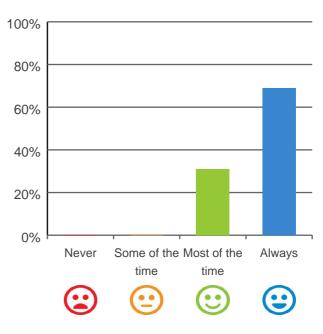

#### Do you have a say in your daily activities?

# 100% 80% 60% 40% 20%

0%

Never

## 100% of responses were: most of the time or always

Some of the Most of the

time

time

Always