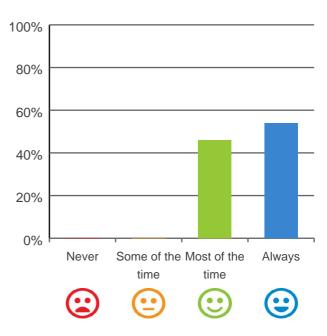

#### Do you feel safe here?

# 80% 60% 40% 20% Never Some of the Most of the Always time time Calculate time

100% of responses were: most of the time or always