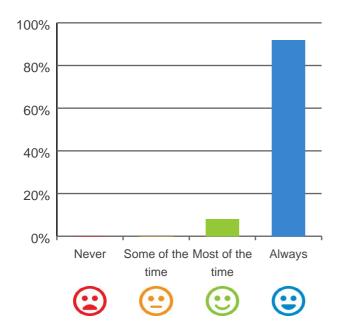

### Are you encouraged to do as much as possible for yourself?

# 100% 80% 60% 40% 20% Never Some of the Most of the Always time time Calculate time Calculate time

100% of responses were: most of the time or always