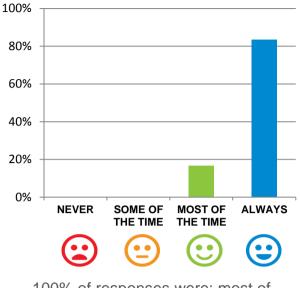

## What is your experience at the home?

Do staff treat you with respect?

100% of responses were: most of the time or always