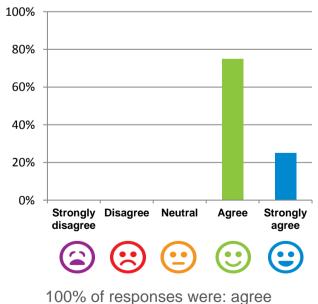

#### The staff know what they are doing.

100% of responses were: agree or strongly agree