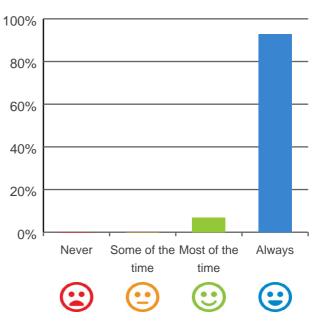

### Do staff explain things to you?

# 80% 60% 40% 20% Never Some of the Most of the Always time time Calculate time

93% of responses were: most of the time or always