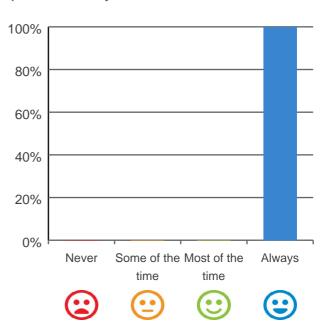

## Do you get the care you need?

100% of responses were: most of the time or always

## Do staff know what they are doing?

100% of responses were: most of the time or always

## Are you encouraged to do as much as possible for yourself?

100% of responses were: most of the time or always