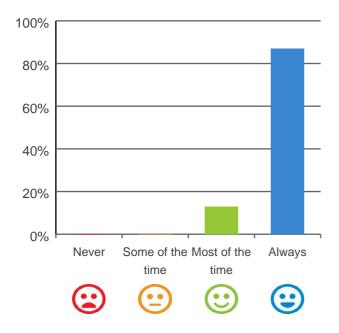

## Do you have a say in your daily activities?

# 100% 80% 60% 40% 20% Never Some of the Most of the Always time time \text{Lime time}

100% of responses were: most of the time or always

## Do you feel at home here?

87% of responses were: most of the time or always

Dates of audit: 22 Aug 2019 to 23 Aug 2019