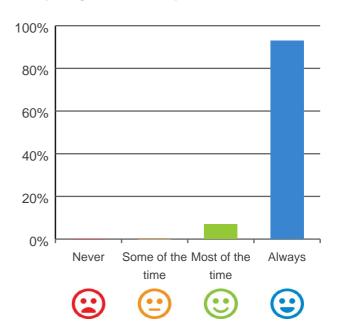

### Do staff explain things to you?

# 80% 60% 40% 20% Never Some of the Most of the Always time time Calculate time

93% of responses were: most of the time or always