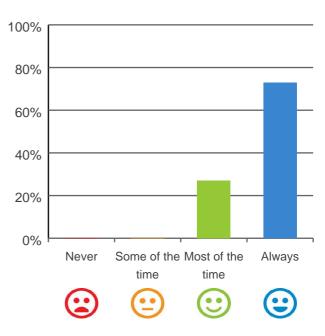

## Do you like the food here?

## 

87% of responses were: most of the time or always