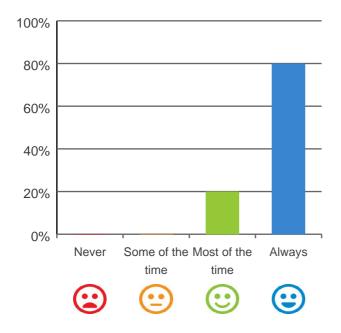

## Do you get the care you need?

100% of responses were: most of the time or always