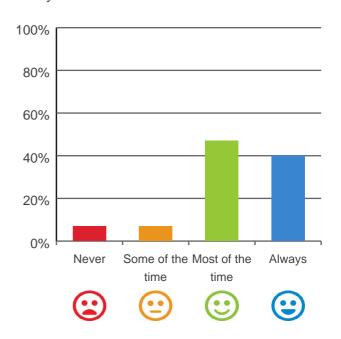

## Do you have a say in your daily activities?

# 100% 80% 60% 40% 20% Never Some of the Most of the Always time time \text{Lime time}

100% of responses were: most of the time or always