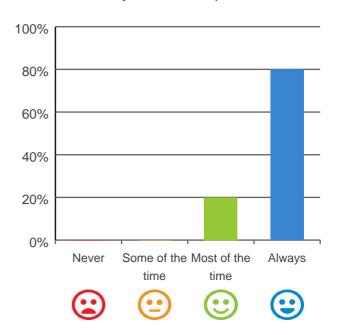

### Is this place well run?

# 80% 60% 40% 20% Never Some of the Most of the Always time time Calculate time

100% of responses were: most of the time or always