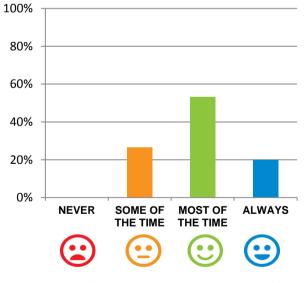

## Do the staff explain things to you?

73% of responses were: most of the time or always