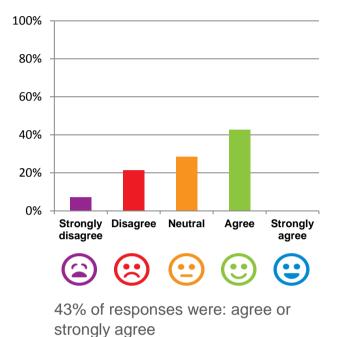

## Do you agree with these statements?

If I'm feeling a bit sad or worried, there are staff here who I can talk to.

#### The staff know what they are doing.

86% of responses were: agree or

strongly agree