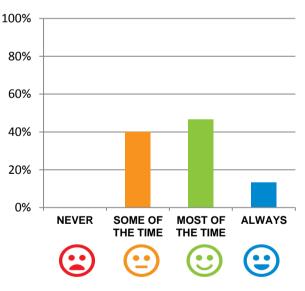

#### Do you like the food here?

60% of responses were: most of the time or always

Home name: Royal Freemasons - Gregory Lodge RACS ID: 4516 Dates of audit: 28 May 18 to 29 May 18 RPT-ACC-0096 v14.3

This document is designed for online viewing. Printed copies, although permitted, are deemed Uncontrolled from 23:59 hours on 05/06/2018