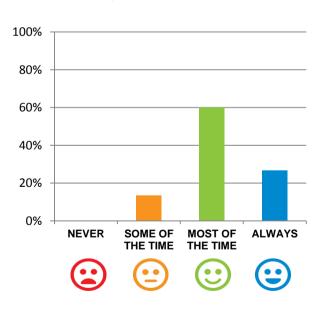

## Do you feel safe here?

100% of responses were: most of the time or always

Home name: Royal Freemasons - Gregory Lodge RACS ID: 4516 Dates of audit: 28 May 18 to 29 May 18 RPT-ACC-0096 v14.3

This document is designed for online viewing. Printed copies, although permitted, are deemed Uncontrolled from 23:59 hours on 05/06/2018