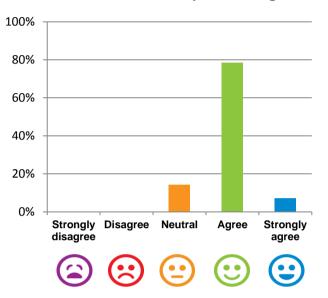

## I am encouraged to do as much as possible for myself.

79% of responses were: agree or strongly agree

Home name: Royal Freemasons - Gregory Lodge **RACS ID: 4516** 

Dates of audit: 28 May 18 to 29 May 18 RPT-ACC-0096 v14.3