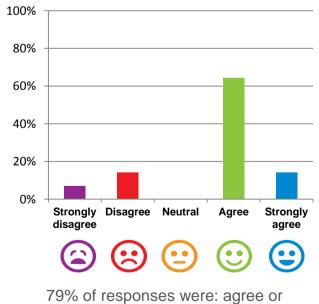

#### The staff know what they are doing.

86% of responses were: agree or

strongly agree