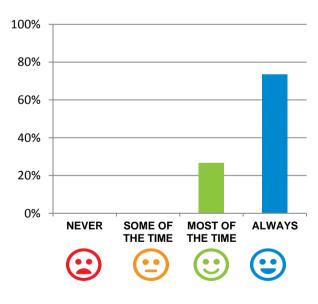

# What is your experience at the home?

Do staff treat you with respect?

87% of responses were: most of the time or always