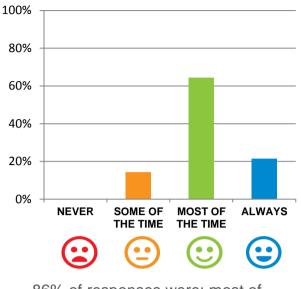

# Do staff follow up when you raise things with them?

86% of responses were: most of the time or always