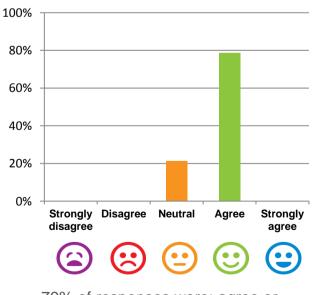

## Do you agree with these statements?

If I'm feeling a bit sad or worried, there are staff here who I can talk to.

## This place is well run.

strongly agree