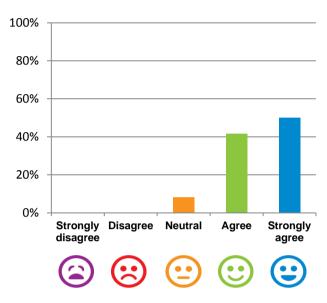

## If I'm feeling a bit sad or worried, there are staff here who I can talk to.

92% of responses were: agree or strongly agree