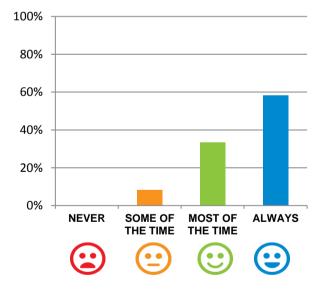

#### Do the staff explain things to you?

92% of responses were: most of the time or always