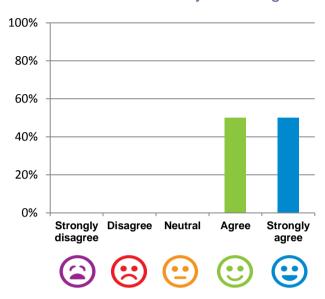

#### The staff know what they are doing.

100% of responses were: agree or strongly agree

### This place is well run.

100% of responses were: agree or strongly agree

# I am encouraged to do as much as possible for myself.

100% of responses were: agree or strongly agree

Home name: Sambell Lodge RACS ID: 3309

Dates of audit: 24 July 18 to 25 July 18 RPT-ACC-0096 v14.3