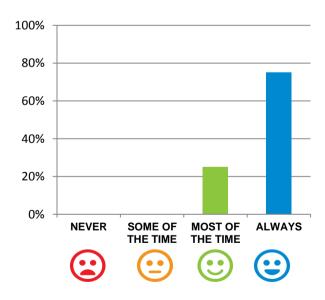

#### Do staff meet your healthcare needs?

100% of responses were: most of the time or always