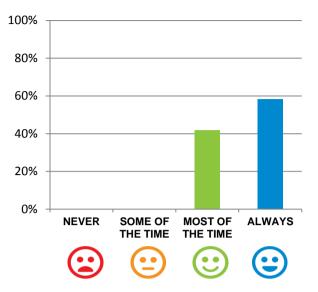

## If I'm feeling a bit sad or worried, there are staff here who I can talk to.

92% of responses were: agree or strongly agree