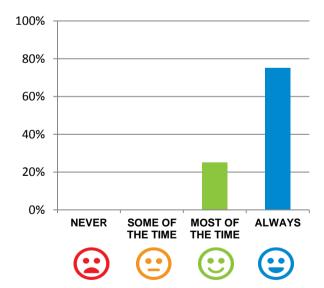

#### Do staff treat you with respect?

100% of responses were: most of the time or always