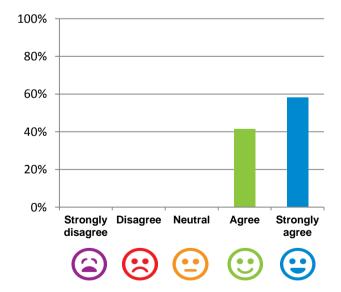

## If I'm feeling a bit sad or worried, there are staff here who I can talk to.

92% of responses were: agree or strongly agree