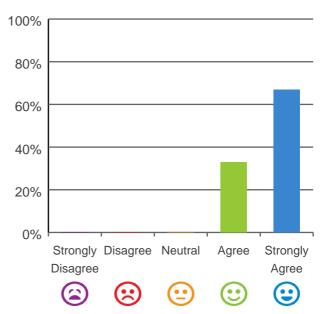

#### The staff know what they are doing.

100% of responses were: agree or strongly agree