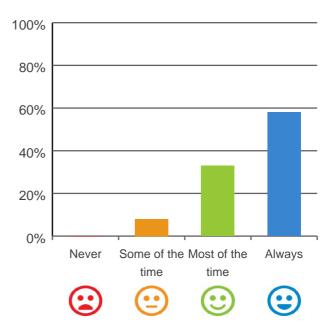

#### Do you like the food here?

67% of responses were: most of the time or always

Dates of audit: 07 Feb 2019 to 08 Feb 2019