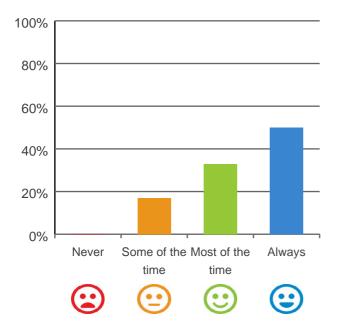

## If I'm feeling a bit sad or worried, there are staff here who I can talk to.

83% of responses were: agree or strongly agree