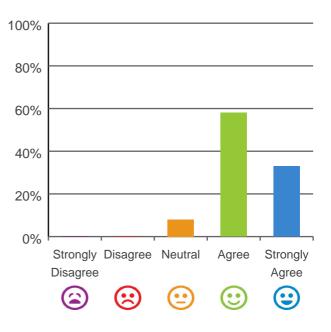

#### Do you agree with these statements?

## If I'm feeling a bit sad or worried, there are staff here who I can talk to.

83% of responses were: agree or strongly agree