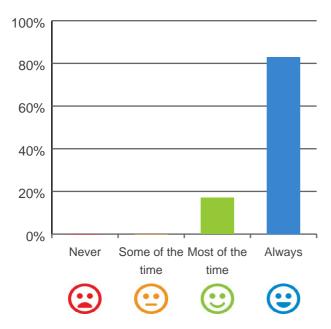

#### Do staff explain things to you?

83% of responses were: most of the time or always