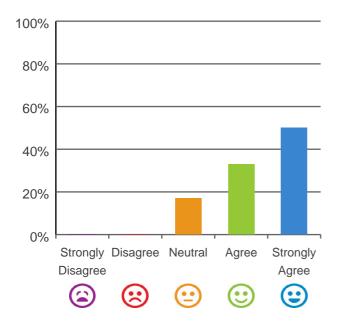

# I am encouraged to do as much as possible for myself.

92% of responses were: agree or strongly agree