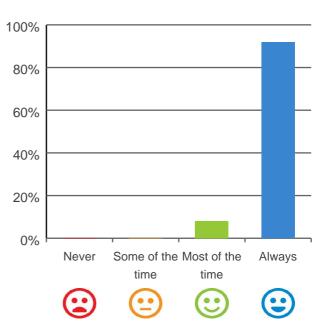

# Do staff follow up when you raise things with them?

92% of responses were: most of the time or always