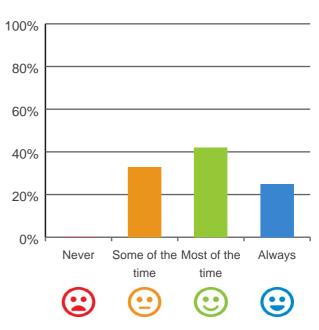

#### Do you like the food here?

67% of responses were: most of the time or always

Dates of audit: 07 Feb 2019 to 08 Feb 2019