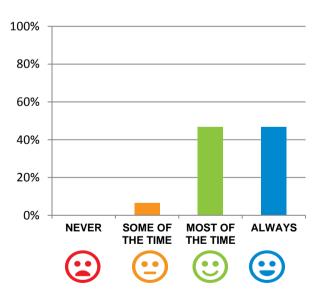

Do staff meet your healthcare needs?

## 100% of responses were: most of the time or always