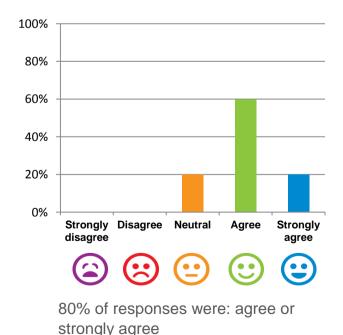

# If I'm feeling a bit sad or worried, there are staff here who I can talk to.

## 100% 80% 60% 40% 20%

0%

Strongly Disagree

disagree