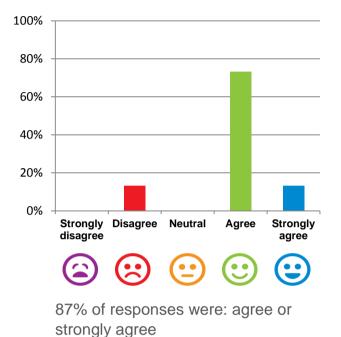

#### The staff know what they are doing.

87% of responses were: agree or strongly agree

Neutral

Agree

Strongly

agree