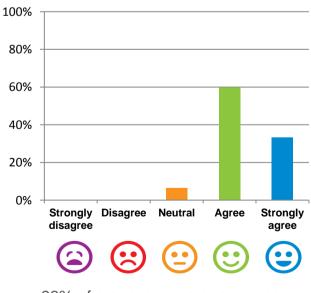

#### The staff know what they are doing.

87% of responses were: agree or strongly agree

Neutral

Agree

Strongly

agree