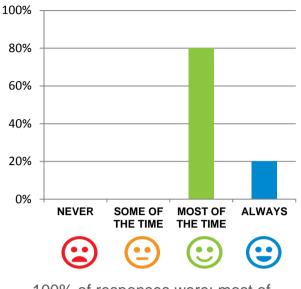

## What is your experience at the home?

Do staff treat you with respect?

93% of responses were: most of the time or always