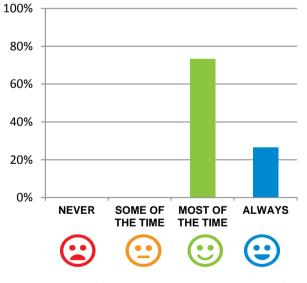

Do staff meet your healthcare needs?

## 100% of responses were: most of the time or always