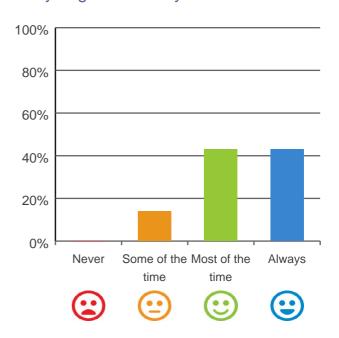

#### Is this place well run?

## 100% 80% 60% 40% 20% 0% Never Some of the Most of the Always time time

86% of responses were: most of the time or always

#### Do you get the care you need?

86% of responses were: most of the time or always