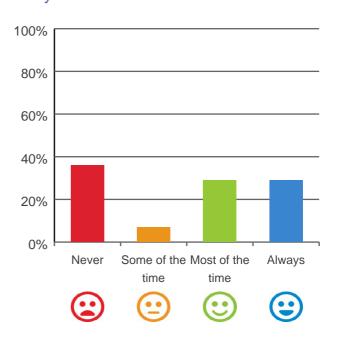

#### Do staff follow up when you raise things with them?

78% of responses were: most of the time or always

#### Are staff kind and caring?

93% of responses were: most of the time or always

Dates of audit: 27 Aug 2019 to 29 Aug 2019