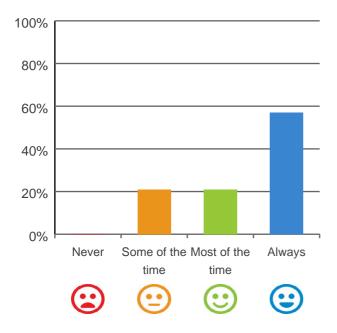

#### Do you have a say in your daily activities?

# 80% 60% 40% 20% Never Some of the Most of the Always time time Color time Co

93% of responses were: most of the time or always

#### Do you feel at home here?

57% of responses were: most of the time or always