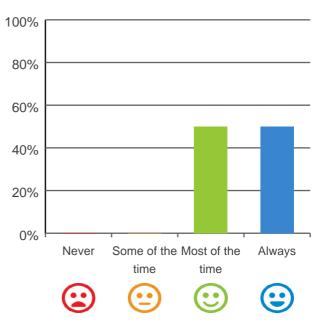

#### Are you encouraged to do as much as possible for yourself?

100% of responses were: most of the time or always