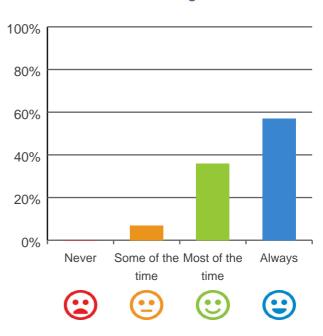

#### Is this place well run?

## 100% 80% 60% 40% 20% 0% Never Some of the Most of the Always time time

86% of responses were: most of the time or always