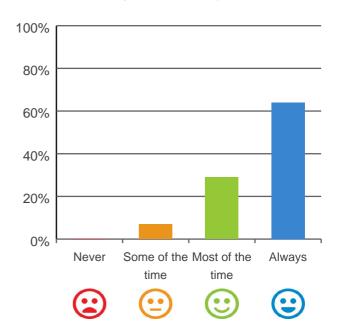

#### Do you like the food here?

# 

86% of responses were: most of the time or always