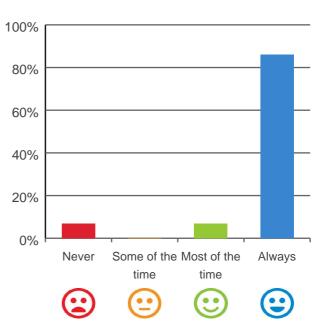

#### Do you like the food here?

# 

86% of responses were: most of the time or always