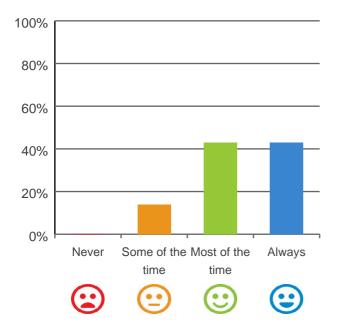

#### Do staff explain things to you?

## 100% 80% 60% 40% 20% 0% Never Some of the Most of the Always time time

86% of responses were: most of the time or always

#### Do staff treat you with respect?

93% of responses were: most of the time or always