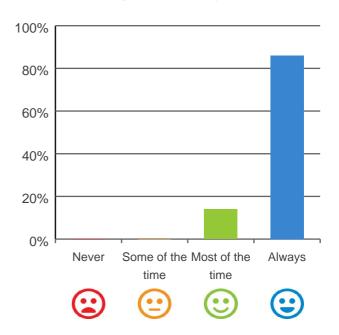

#### Do you like the food here?

### 

100% of responses were: most of the time or always