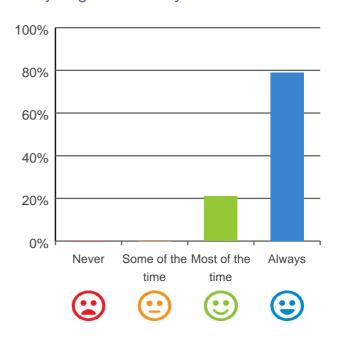

#### Is this place well run?

## 100% 80% 60% 40% 20% 0% Never Some of the Most of the Always time time

100% of responses were: most of the time or always