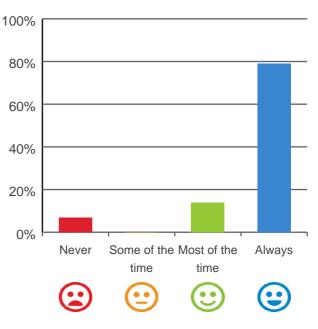

#### Do you have a say in your daily activities?

# 100%

93% of responses were: most of the time or always