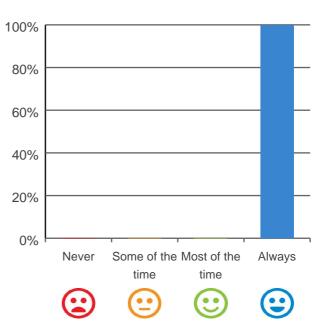

#### Do you like the food here?

### 

100% of responses were: most of the time or always