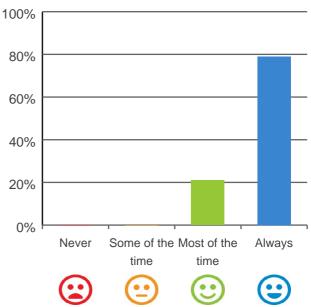

#### Is this place well run?

## 100% 80% 60% 40% 20% 0% Never Some of the Most of the Always time time

100% of responses were: most of the time or always