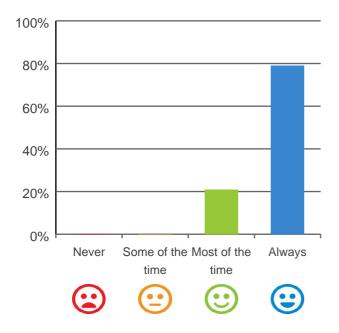

#### Do staff explain things to you?

# 80% 60% 40% 20% Never Some of the Most of the Always time time Calculate time

100% of responses were: most of the time or always