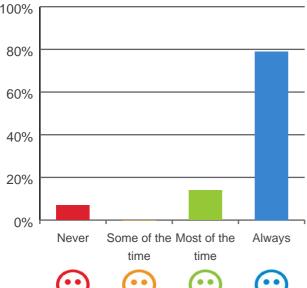

#### Do you have a say in your daily activities?

# 100%

93% of responses were: most of the time or always