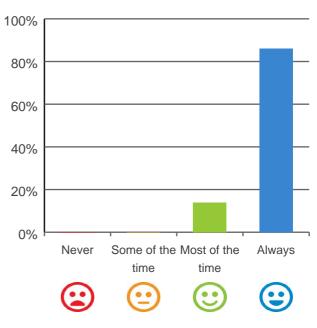

#### Is this place well run?

## 100% 80% 60% 40% 20% 0% Never Some of the Most of the Always time time

100% of responses were: most of the time or always