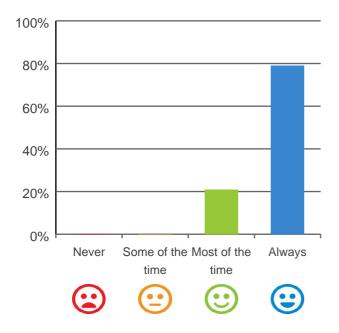

#### Are you encouraged to do as much as possible for yourself?

93% of responses were: most of the time or always

Dates of audit: 11 Nov 2019 to 12 Nov 2019