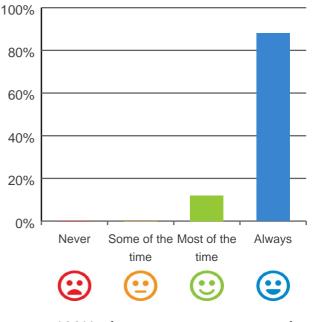

## Do staff follow up when you raise things with them?

100% of responses were: most of the time or always