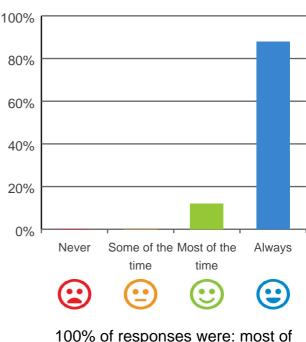

## Do staff know what they are doing?

100% of responses were: most of the time or always