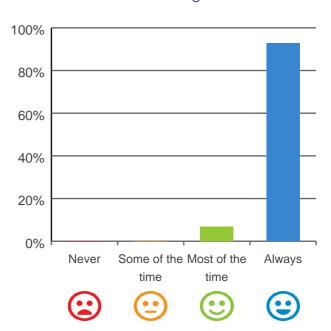

#### Do you have a say in your daily activities?

100%

80%

60%

93% of responses were: most of the time or always

Do you feel at home here?

100% of responses were: most of the time or always