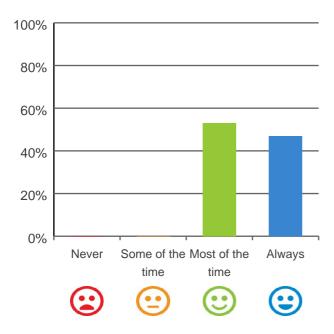

## Do staff know what they are doing?

100% of responses were: most of the time or always