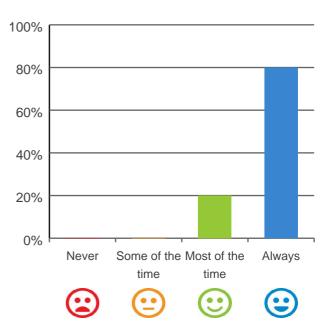

#### Do you get the care you need?

100% of responses were: most of the time or always