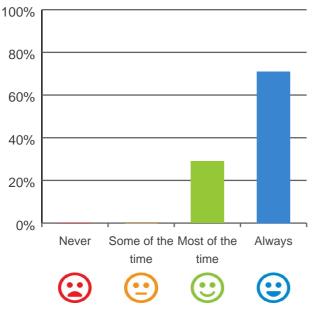

#### Do you have a say in your daily activities?

100%

80%

60%

93% of responses were: most of the time or always

Do you feel at home here?

100% of responses were: most of the time or always