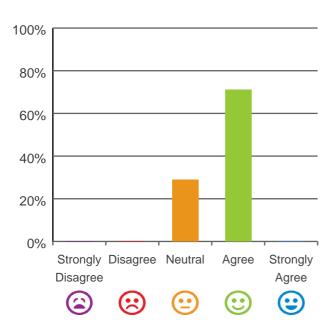

## If I'm feeling a bit sad or worried, there are staff here who I can talk to.

71% of responses were: agree or strongly agree