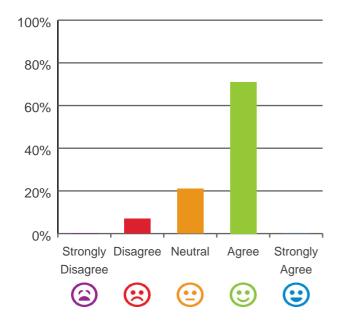

me
RACS ID: 2422

Dates of audit: 23 Jan 2019 to 24 Jan 2019 RPT-ACC-0095 v14.2

### Do staff meet your healthcare needs?



100% of responses were: most of the time or always

## Do staff follow up when you raise things with them?



93% of responses were: most of the time or always

### Do staff explain things to you?



100% of responses were: most of the time or always

#### Do you like the food here?



93% of responses were: most of the time or always

Dates of audit: 23 Jan 2019 to 24 Jan 2019

### Do you agree with these statements?

## If I'm feeling a bit sad or worried, there are staff here who I can talk to.



71% of responses were: agree or strongly agree

#### The staff know what they are doing.



93% of responses were: agree or strongly agree

### This place is well run.



71% of responses were: agree or strongly agree

# I am encouraged to do as much as possible for myself.



78% of responses were: agree or strongly agree