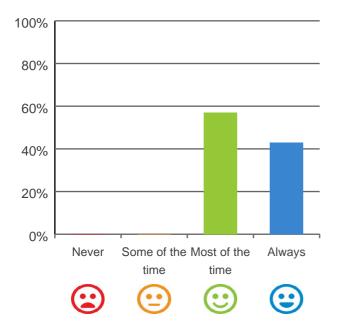

## Do staff follow up when you raise things with them?

93% of responses were: most of the time or always