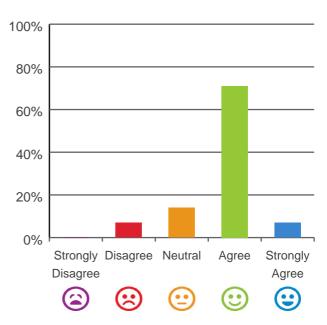

### Do you agree with these statements?

## If I'm feeling a bit sad or worried, there are staff here who I can talk to.

71% of responses were: agree or strongly agree