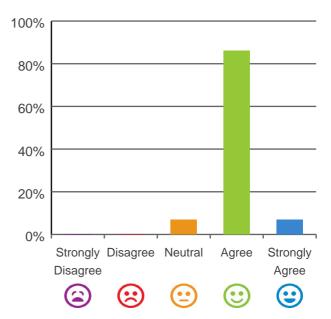

#### The staff know what they are doing.

93% of responses were: agree or strongly agree