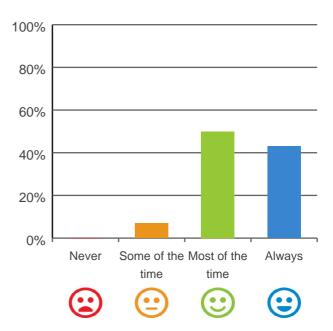

### Do staff meet your healthcare needs?

100% of responses were: most of the time or always