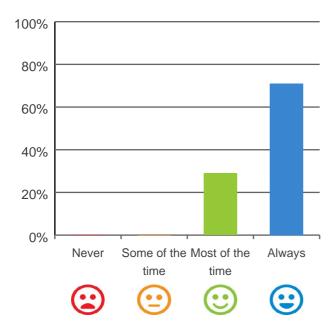

#### Do you feel safe here?

100% of responses were: most of the time or always

Service name: Southern Cross Care Marian Nursing Home
RACS ID: 2422

Dates of audit: 23 Jan 2019 to 24 Jan 2019 RPT-ACC-0095 v14.2