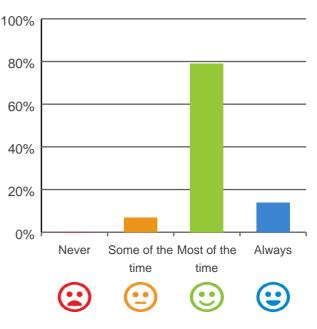

### Do staff treat you with respect?

### 

100% of responses were: most of the time or always