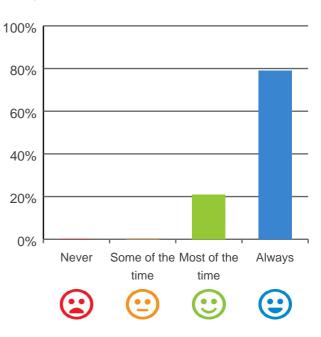

### Do staff treat you with respect?

### 

100% of responses were: most of the time or always