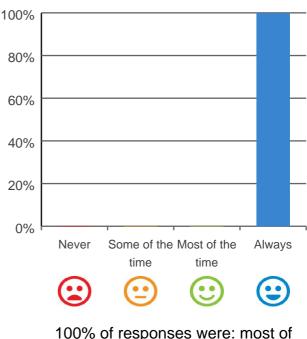

## Do staff follow up when you raise things with them?

100% of responses were: most of the time or always

100% of responses were: most of the time or always