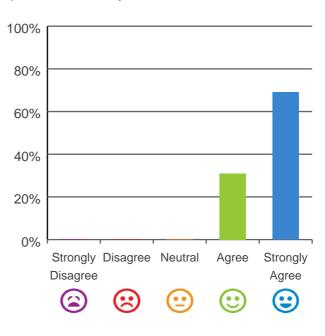

## 100% 80% 60% 40% 20% 0% Strongly Disagree Neutral Agree Strongly Disagree $\overleftarrow{ce}$ $\overleftarrow{ce}$ $\overleftarrow{ce}$ $\overleftarrow{ce}$ $\overleftarrow{ce}$

100% of responses were: agree or strongly agree

# I am encouraged to do as much as possible for myself.

100% of responses were: agree or strongly agree

Service name: Southern Cross Care Nagle Residential Aged Care