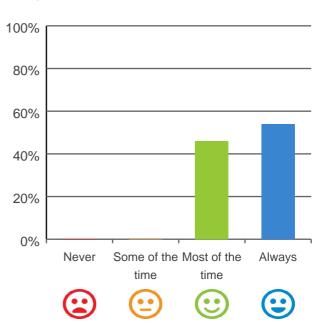

## Do staff follow up when you raise things with them?

100% of responses were: most of the time or always

100% of responses were: most of the time or always

## Do you like the food here?

100% of responses were: most of the time or always

Service name: Southern Cross Care Nagle Residential Aged Care