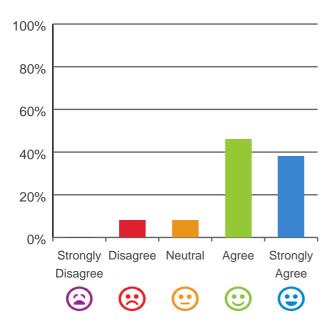

## Do you agree with these statements?

If I'm feeling a bit sad or worried, there are staff here who I can talk to.

85% of responses were: agree or strongly agree

### The staff know what they are doing.

92% of responses were: agree or strongly agree