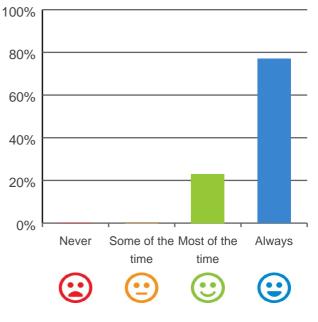

### The staff know what they are doing.

92% of responses were: agree or strongly agree