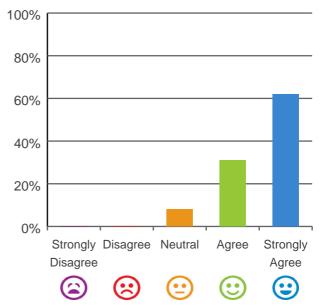

## 100% 80% 60% 40% 20% 0% Strongly Disagree Neutral Agree Strongly Disagree $\overleftarrow{ce}$ $\overleftarrow{ce}$ $\overleftarrow{ce}$ $\overleftarrow{ce}$ $\overleftarrow{ce}$

100% of responses were: agree or strongly agree

# I am encouraged to do as much as possible for myself.

100% of responses were: agree or strongly agree

Service name: Southern Cross Care Nagle Residential Aged Care