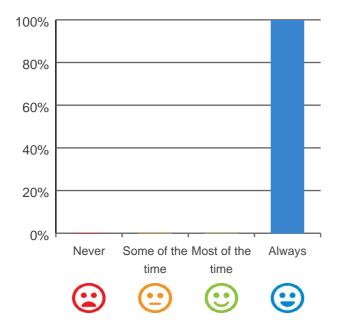

#### Do staff explain things to you?

# 100% 80% 60% 40% 20% 0% Never Some of the Most of the Always time time

100% of responses were: most of the time or always

#### Do staff treat you with respect?

100% of responses were: most of the time or always