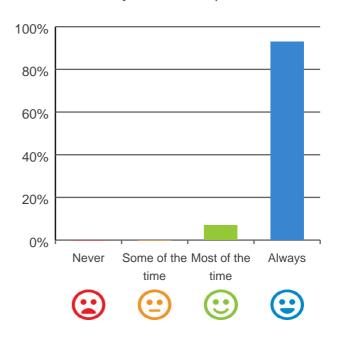

#### Do you like the food here?

# 100% 80% 60% 40% 20% 0% Some of the Most of the Always time time

100% of responses were: most of the time or always