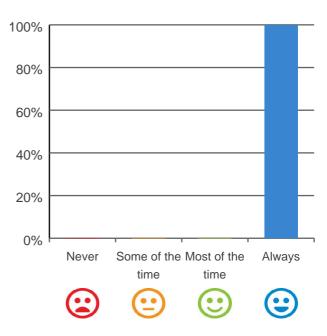

#### What is your experience at the service?

#### Do you like the food here?

# 100% 80% 60% 40% 20% 0% Some of the Most of the Always time time

100% of responses were: most of the time or always