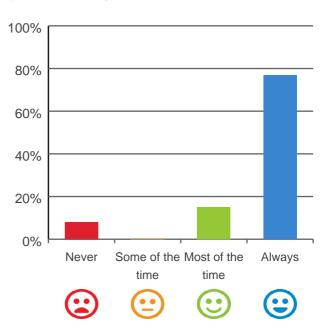

#### Do you have a say in your daily activities?

# 100% 80% 60% 40% 20% Never Some of the Most of the Always time time

92% of responses were: most of the time or always