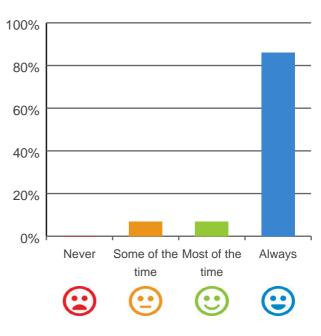

#### Are staff kind and caring?

93% of responses were: most of the time or always