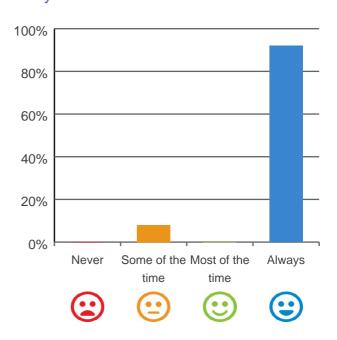

#### Do you have a say in your daily activities?

# 100% 80% 60% 40% 20% Never Some of the Most of the Always time time

92% of responses were: most of the time or always