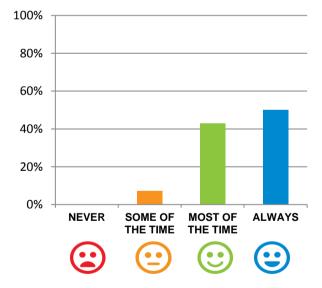

#### Do staff meet your healthcare needs?

100% of responses were: most of the time or always