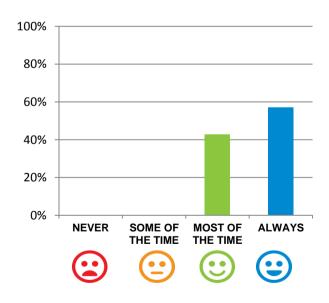

#### Do the staff explain things to you?

93% of responses were: most of the time or always