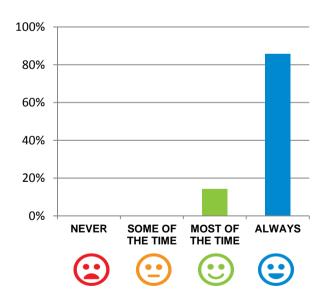

#### Do staff treat you with respect?

100% of responses were: most of the time or always