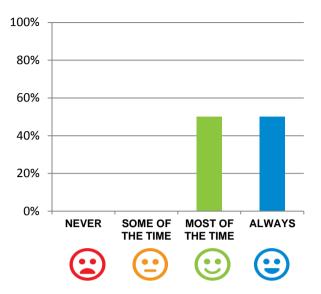

#### Do you like the food here?

71% of responses were: most of the time or always