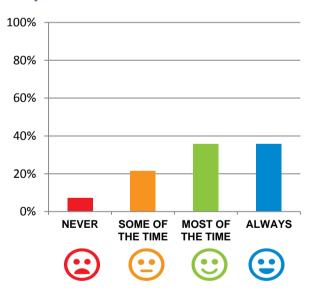

#### Do you like the food here?

71% of responses were: most of the time or always