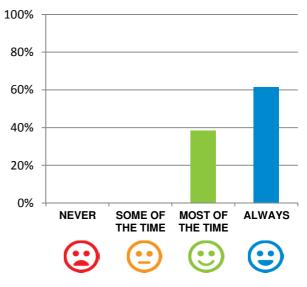

This document is designed for online viewing. Printed copies, although permitted, are deemed Uncontrolled from 23:59 hours on 12/12/2017

Do staff meet your healthcare needs?

100% of responses were: most of the time or always