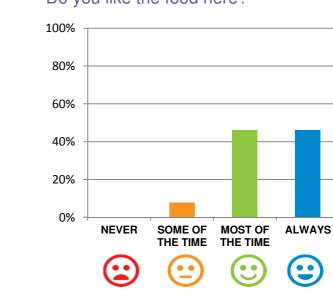

# Do staff follow up when you raise things with them?

100% of responses were: most of the time or always

Do you like the food here?

92% of responses were: most of the time or always