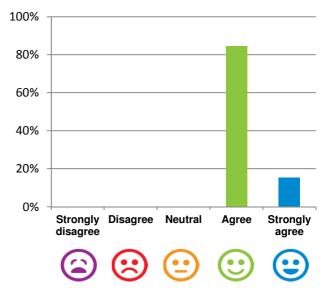

#### I am encouraged to do as much as possible for myself.

100% of responses were: agree or strongly agree

Dates of audit: 04 December 17 to 05 December 17 RPT-ACC-0096 v14.3

**RACS ID: 3219** 

This document is designed for online viewing. Printed copies, although permitted, are deemed Uncontrolled from 23:59 hours on 12/12/2017