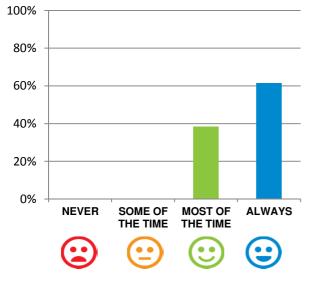

This document is designed for online viewing. Printed copies, although permitted, are deemed Uncontrolled from 23:59 hours on 12/12/2017

Do staff meet your healthcare needs?

100% of responses were: most of the time or always