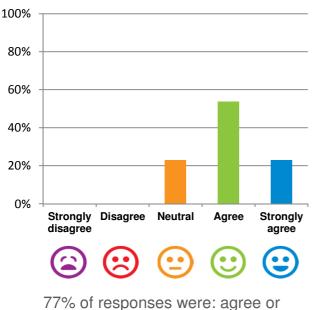

## Do you agree with these statements?

If I'm feeling a bit sad or worried, there are staff here who I can talk to.

strongly agree

The staff know what they are doing.

100% of responses were: agree

## or strongly agree

## 100% 80%

100% of responses were: agree or strongly agree

Home name: Southern Cross Care Templestowe