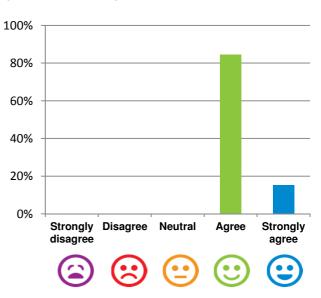

## Do you agree with these statements?

If I'm feeling a bit sad or worried, there are staff here who I can talk to.

strongly agree

The staff know what they are doing.

100% of responses were: agree

## or strongly agree

## 100% 80%

100% of responses were: agree or strongly agree

Home name: Southern Cross Care Templestowe