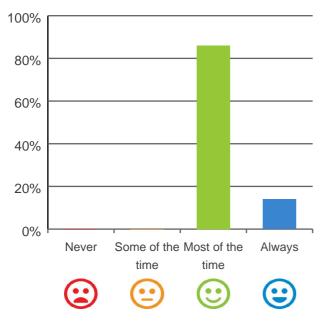

# Do staff follow up when you raise things with them?

93% of responses were: most of the time or always

100% of responses were: most of the time or always