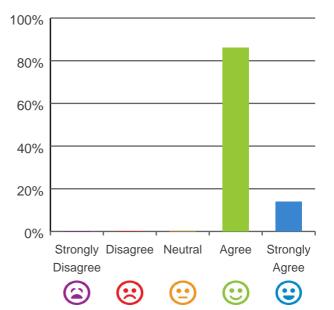

#### The staff know what they are doing.

100% of responses were: agree or strongly agree

100% of responses were: agree or strongly agree