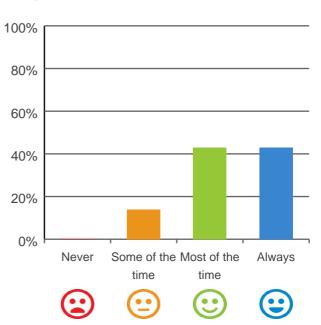

# Do staff follow up when you raise things with them?

93% of responses were: most of the time or always

100% of responses were: most of the time or always