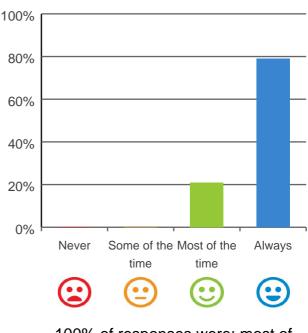

100% of responses were: most of the time or always

Do staff explain things to you?