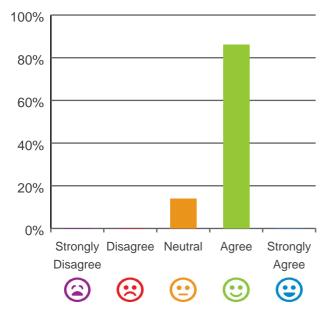

### Do you agree with these statements?

If I'm feeling a bit sad or worried, there are staff here who I can talk to.

86% of responses were: agree or strongly agree

This place is well run.