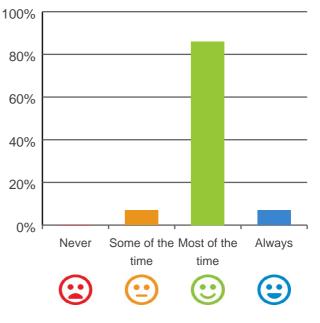

### Do you like the food here?

86% of responses were: most of the time or always

This document is designed for online viewing. Printed copies, although permitted, are deemed Uncontrolled from 17:40 hours on 18/02/2019