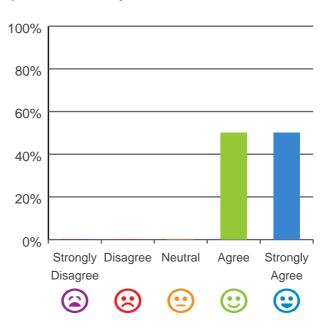

#### The staff know what they are doing.

100% of responses were: agree or strongly agree

## 100% 80% 60% 40% 20% 0% Strongly Disagree Neutral Agree Strongly Disagree $\bigotimes$ $\bigotimes$ $\bigotimes$ $\bigotimes$ $\bigotimes$ $\bigotimes$ $\bigotimes$ $\bigotimes$ $\bigotimes$ $\bigotimes$