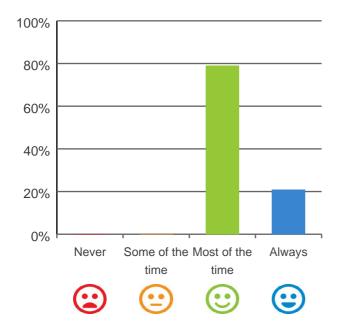

#### Do staff meet your healthcare needs?

93% of responses were: most of the time or always