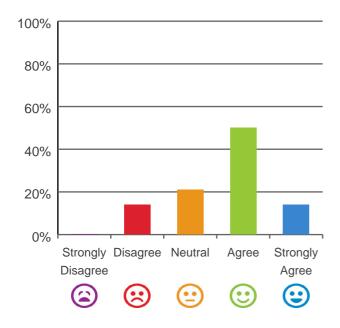

#### If I'm feeling a bit sad or worried, there are staff here who I can talk to.

86% of responses were: agree or strongly agree