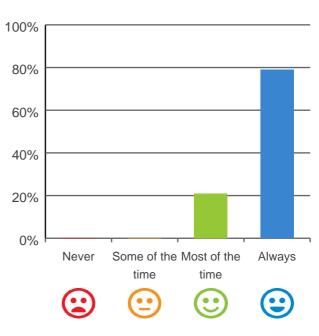

#### Do staff treat you with respect?

# 100% 80% 60% 40% 20% 0% Some of the Most of the Always time time

100% of responses were: most of the time or always