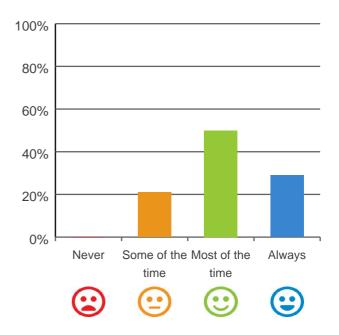

#### Do staff follow up when you raise things with them?

79% of responses were: most of the time or always