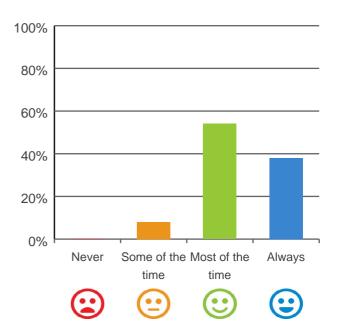

#### Do staff follow up when you raise things with them?

92% of responses were: most of the time or always