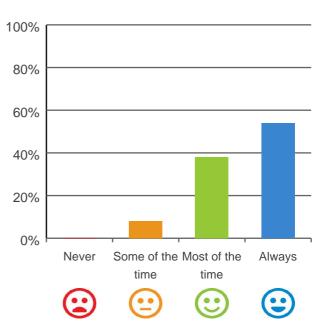

#### Do staff treat you with respect?

# 100% 80% 60% 40% 20% 0% Some of the Most of the Always time time

100% of responses were: most of the time or always