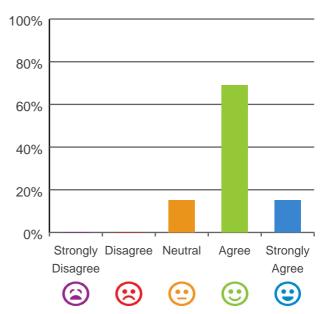

#### The staff know what they are doing.

85% of responses were: agree or strongly agree