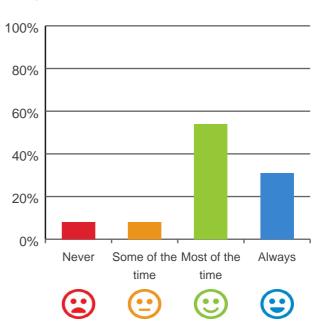

#### Do staff treat you with respect?

# 100% 80% 60% 40% 20% 0% Some of the Most of the Always time time

100% of responses were: most of the time or always