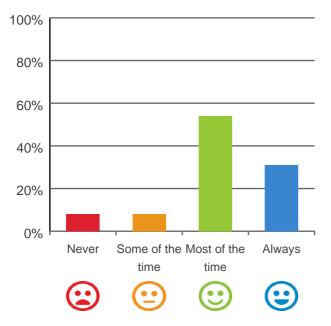

#### If I'm feeling a bit sad or worried, there are staff here who I can talk to.

77% of responses were: agree or strongly agree