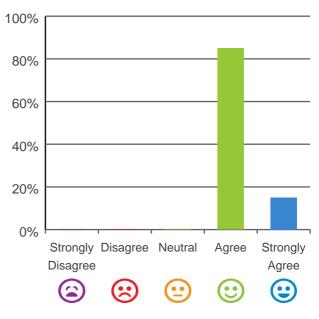

#### The staff know what they are doing.

85% of responses were: agree or strongly agree