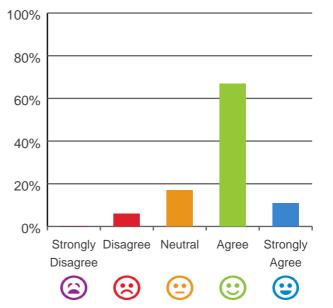

#### The staff know what they are doing.

78% of responses were: agree or strongly agree

89% of responses were: agree or strongly agree