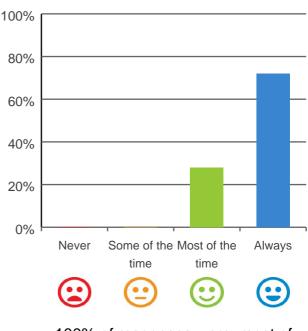

Do staff meet your healthcare needs?

100% of responses were: most of the time or always

Do staff explain things to you?