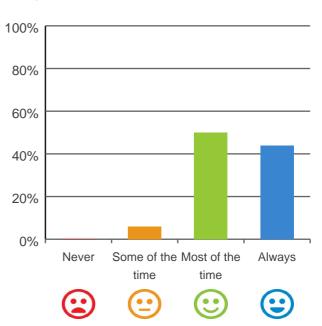

Do staff meet your healthcare needs?

100% of responses were: most of the time or always

Do staff explain things to you?