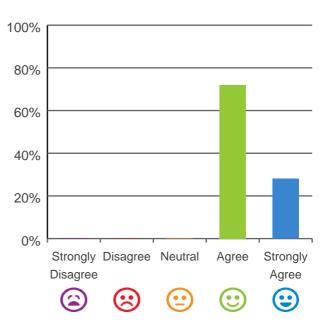

#### The staff know what they are doing.

78% of responses were: agree or strongly agree

# 100% 80% 60% 40% 20% 0% Strongly Disagree Neutral Agree Strongly Disagree $\bigotimes$ $\bigotimes$ $\bigotimes$ $\bigotimes$ $\bigotimes$ $\bigotimes$ $\bigotimes$ $\bigotimes$ $\bigotimes$ $\bigotimes$

89% of responses were: agree or strongly agree