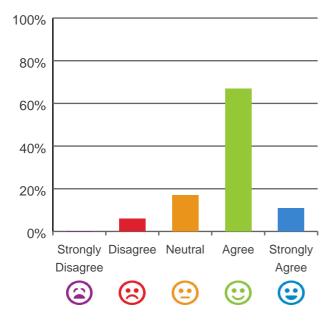

#### Do you agree with these statements?

If I'm feeling a bit sad or worried, there are staff here who I can talk to.

78% of responses were: agree or strongly agree

This place is well run.

#### The staff know what they are doing.

78% of responses were: agree or strongly agree