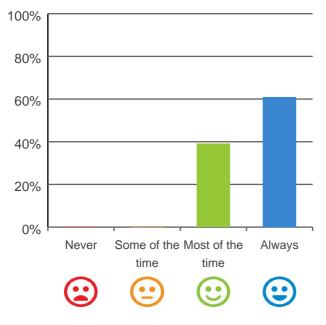

## Do staff follow up when you raise things with them?

89% of responses were: most of the time or always

94% of responses were: most of the time or always