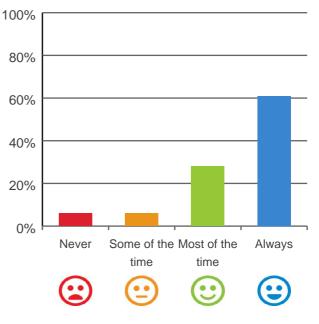

#### Do you like the food here?

94% of responses were: most of the time or always

This document is designed for online viewing. Printed copies, although permitted, are deemed Uncontrolled from 16:29 hours on 15/03/2019