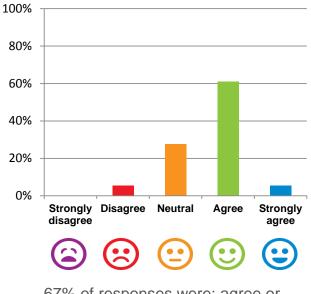

## Do you agree with these statements?

If I'm feeling a bit sad or worried, there

are staff here who I can talk to.

67% of responses were: agree or strongly agree

This place is well run.