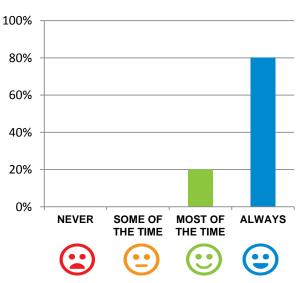

Do staff meet your healthcare needs?

100% of responses were: most of the time or always

# Do staff follow up when you raise things with them?

100% of responses were: most of the time or always

#### Do you like the food here?

100% of responses were: most of the time or always

Home name: St Basil's Annandale RACS ID: 0004 Dates of audit: 12 June 18 to 14 June 18 RPT-ACC-0096 v14.3

This document is designed for online viewing. Printed copies, although permitted, are deemed Uncontrolled from 23:59 hours on 18/06/2018