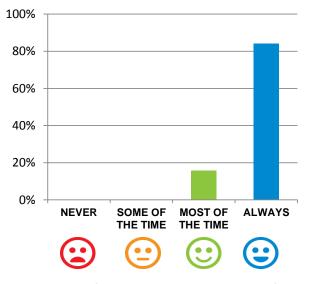

Do staff meet your healthcare needs?

100% of responses were: most of the time or always