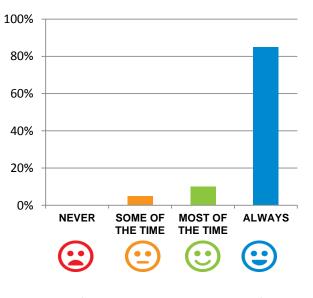

#### Do you feel safe here?

95% of responses were: most of the time or always

Home name: St Basil's Annandale RACS ID: 0004

the time or always

Dates of audit: 12 June 18 to 14 June 18 RPT-ACC-0096 v14.3

This document is designed for online viewing. Printed copies, although permitted, are deemed Uncontrolled from 23:59 hours on 18/06/2018