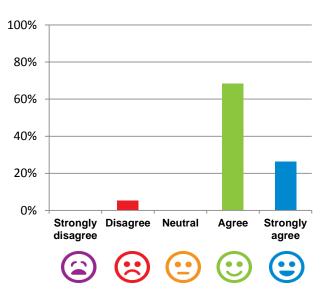

## Do you agree with these statements?

If I'm feeling a bit sad or worried, there

are staff here who I can talk to.

67% of responses were: agree or strongly agree

This place is well run.