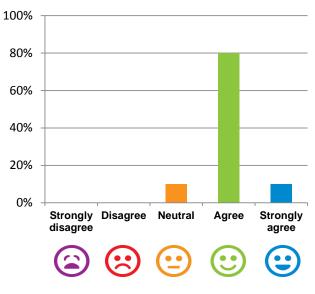

### What is your experience at the home?

Do staff treat you with respect?

### 

100% of responses were: agree or strongly agree