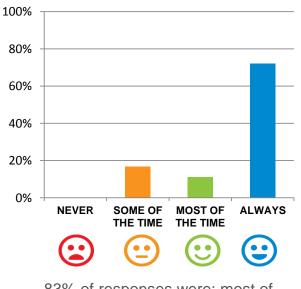

#### Do the staff explain things to you?

83% of responses were: most of the time or always