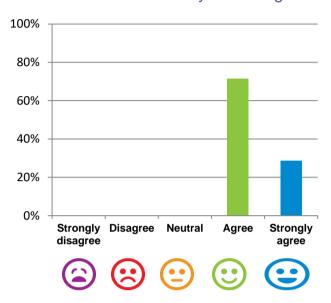

# I am encouraged to do as much as possible for myself.

93% of responses were: agree or strongly agree

Home name: St Basil's at St Peters RACS ID: 6767

Dates of audit: 19 September 17 to 20 September 17 RPT-ACC-0096 v14.3