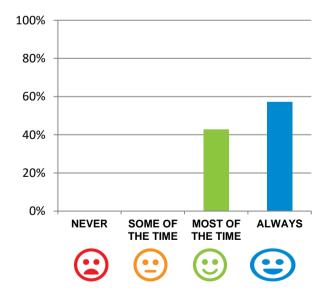

#### Do staff treat you with respect?

100% of responses were: most of the time or always