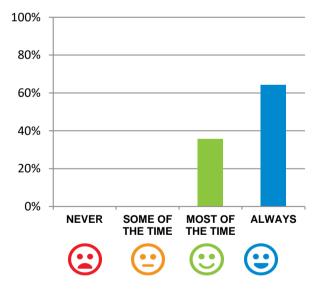

#### Do staff treat you with respect?

100% of responses were: most of the time or always