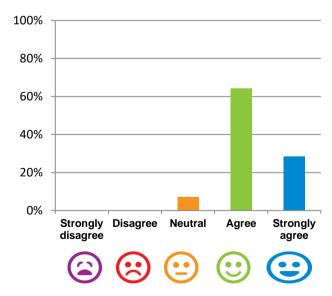

# Do you agree with these statements?

# If I'm feeling a bit sad or worried, there are staff here who I can talk to.

93% of responses were: agree or strongly agree