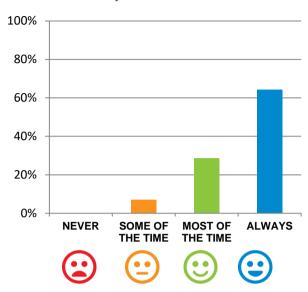

### Do staff meet your healthcare needs?

93% of responses were: most of the time or always