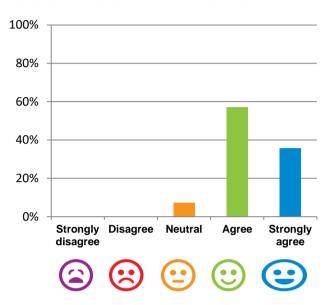

|                                         |
|                                               |                                                     |                                         |
|                                               |                                                     |                                         |
|                                               |                                                     |                                         |
|                                               |                                                     |                                         |

# Do you agree with these statements?

# If I'm feeling a bit sad or worried, there are staff here who I can talk to.



93% of responses were: agree or strongly agree

#### The staff know what they are doing.



100% of responses were: agree or strongly agree

### This place is well run.



93% of responses were: agree or strongly agree

# I am encouraged to do as much as possible for myself.



93% of responses were: agree or strongly agree

Home name: St Basil's at St Peters RACS ID: 6767

Dates of audit: 19 September 17 to 20 September 17 RPT-ACC-0096 v14.3