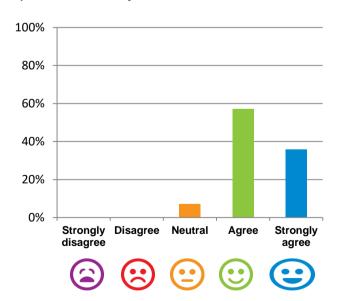

#### The staff know what they are doing.

100% of responses were: agree or strongly agree

### This place is well run.

93% of responses were: agree or strongly agree