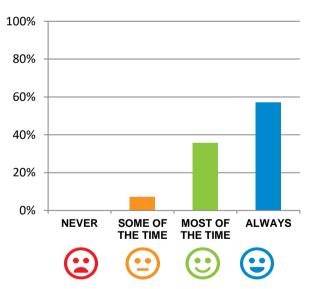

#### Do you feel safe here?

93% of responses were: most of the time or always

Home name: St Basil's at St Peters RACS ID: 6767

Dates of audit: 19 September 17 to 20 September 17 RPT-ACC-0096 v14.3

| This document is designed for online viewing. | Printed copies, although permitted, are deemed Unco | ntrolled from 23:59 hours on 22/09/2017 |
|-----------------------------------------------|-----------------------------------------------------|-----------------------------------------|
|                                               |                                                     |                                         |
|                                               |                                                     |                                         |
|                                               |                                                     |                                         |
|                                               |                                                     |                                         |
|                                               |                                                     |                                         |
|                                               |                                                     |                                         |
|                                               |                                                     |                                         |
|                                               |                                                     |                                         |
|                                               |                                                     |                                         |
|                                               |                                                     |                                         |
|                                               |                                                     |                                         |
|                                               |                                                     |                                         |
|                                               |                                                     |                                         |
|                                               |                                                     |                                         |
|                                               |                                                     |                                         |
|                                               |                                                     |                                         |
|                                               |                                                     |                                         |
|                                               |                                                     |                                         |
|                                               |                                                     |                                         |
|                                               |                                                     |                                         |
|                                               |                                                     |                                         |
|                                               |                                                     |                                         |