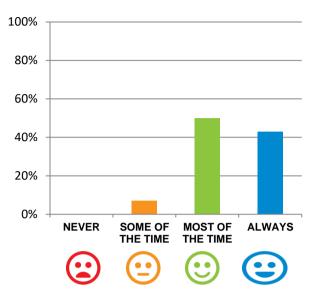

# Do staff follow up when you raise things with them?

93% of responses were: most of the time or always