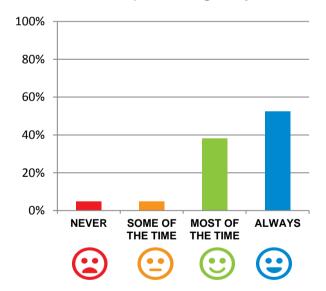

#### Do staff treat you with respect?

100% of responses were: most of the time or always