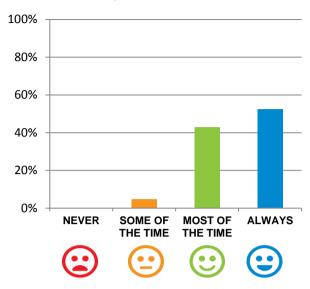

#### Do the staff explain things to you?

90% of responses were: most of the time or always