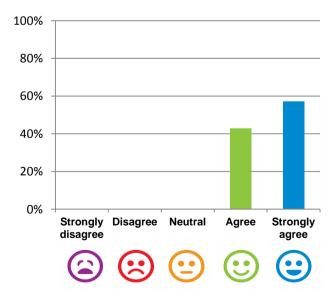

time or always

Home name: St Hedwig Village

RACS ID: 2782

Dates of audit: 01 May 18 to 03 May 18

RPT-ACC-0096 v14.3

#### Do staff meet your healthcare needs?



95% of responses were: most of the time or always

# Do staff follow up when you raise things with them?



100% of responses were: most of the time or always

#### Do the staff explain things to you?



90% of responses were: most of the time or always

#### Do you like the food here?



76% of responses were: most of the time or always

### Do you agree with these statements?

# If I'm feeling a bit sad or worried, there are staff here who I can talk to.



86% of responses were: agree or strongly agree

#### The staff know what they are doing.



100% of responses were: agree or strongly agree

### This place is well run.



100% of responses were: agree or strongly agree

# I am encouraged to do as much as possible for myself.



95% of responses were: agree or strongly agree

Home name: St Hedwig Village

RACS ID: 2782