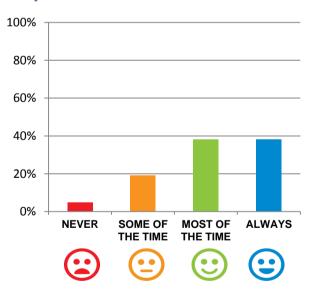

#### Do you like the food here?

76% of responses were: most of the time or always