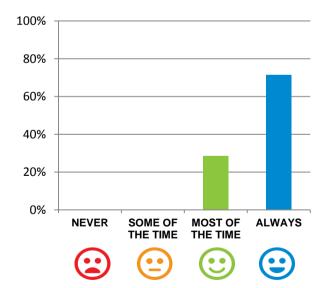

#### Do you like the food here?

76% of responses were: most of the time or always