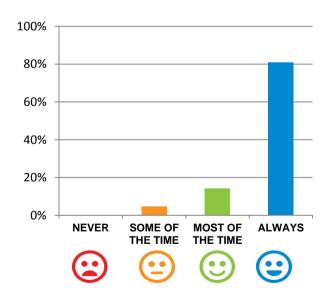

#### Do staff treat you with respect?

100% of responses were: most of the time or always