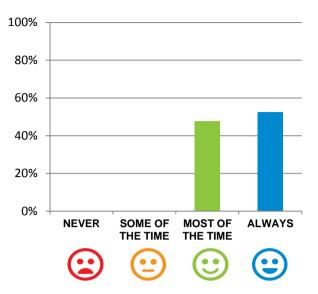

# If I'm feeling a bit sad or worried, there are staff here who I can talk to.

86% of responses were: agree or strongly agree