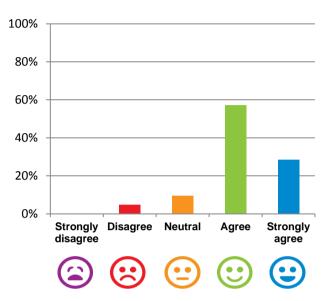

# If I'm feeling a bit sad or worried, there are staff here who I can talk to.

86% of responses were: agree or strongly agree