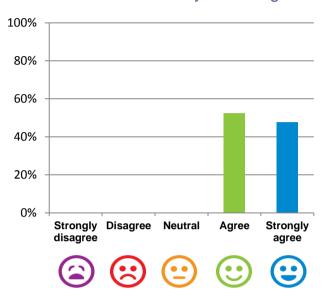

me or always

#### Do you feel safe here?



95% of responses were: most of the time or always

Home name: St Hedwig Village

RACS ID: 2782

Dates of audit: 01 May 18 to 03 May 18

RPT-ACC-0096 v14.3

#### Do staff meet your healthcare needs?



95% of responses were: most of the time or always

# Do staff follow up when you raise things with them?



100% of responses were: most of the time or always

#### Do the staff explain things to you?



90% of responses were: most of the time or always

#### Do you like the food here?



76% of responses were: most of the time or always

### Do you agree with these statements?

# If I'm feeling a bit sad or worried, there are staff here who I can talk to.



86% of responses were: agree or strongly agree

#### The staff know what they are doing.



100% of responses were: agree or strongly agree

### This place is well run.



100% of responses were: agree or strongly agree

# I am encouraged to do as much as possible for myself.



95% of responses were: agree or strongly agree

Home name: St Hedwig Village

RACS ID: 2782