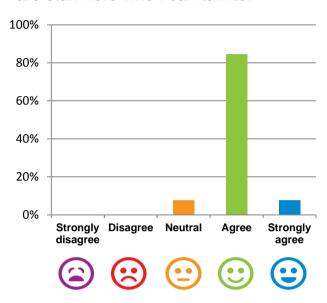

#### The staff know what they are doing.

100% of responses were: agree or strongly agree