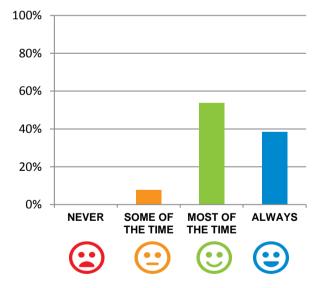

#### Do staff meet your healthcare needs?

100% of responses were: most of the time or always