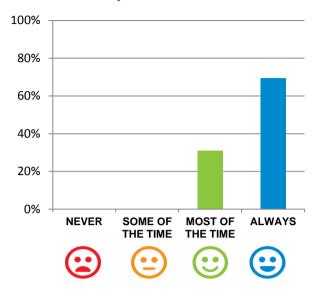

#### Do staff meet your healthcare needs?

100% of responses were: most of the time or always