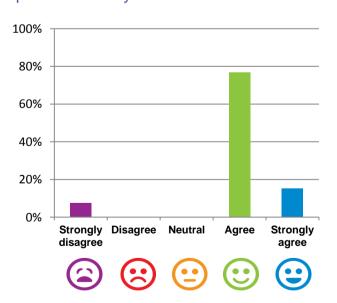

# If I'm feeling a bit sad or worried, there are staff here who I can talk to.

92% of responses were: agree or strongly agree