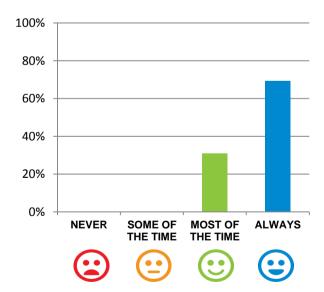

#### Do staff treat you with respect?

100% of responses were: most of the time or always