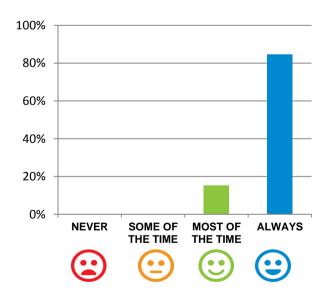

# Do staff follow up when you raise things with them?

85% of responses were: most of the time or always