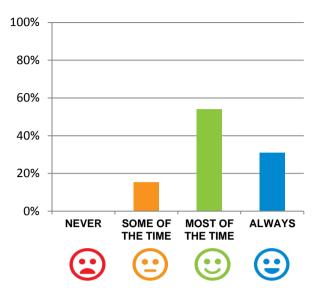

#### Do the staff explain things to you?

92% of responses were: most of the time or always