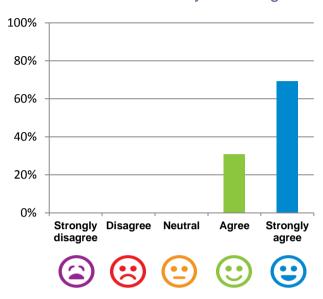

# If I'm feeling a bit sad or worried, there are staff here who I can talk to.

92% of responses were: agree or strongly agree