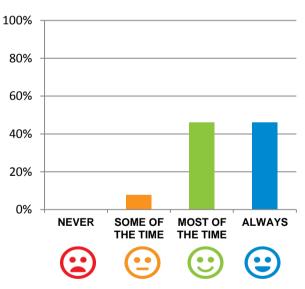

#### Do the staff explain things to you?

92% of responses were: most of the time or always