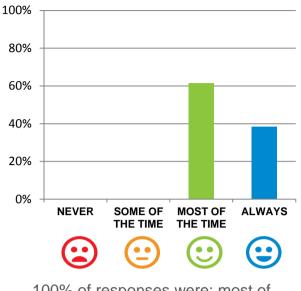

## What is your experience at the home?

Do staff treat you with respect?

100% of responses were: most of the time or always