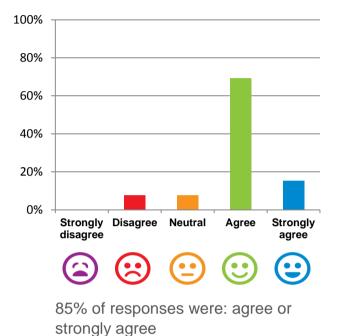

## If I'm feeling a bit sad or worried, there are staff here who I can talk to.

#### The staff know what they are doing.

85% of responses were: agree or strongly agree