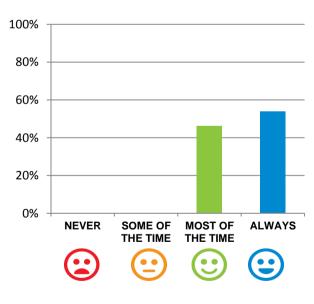

This document is designed for online viewing. Printed copies, although permitted, are deemed Uncontrolled from 23:59 hours on 25/10/2017

Do staff meet your healthcare needs?

## 100% of responses were: most of the time or always