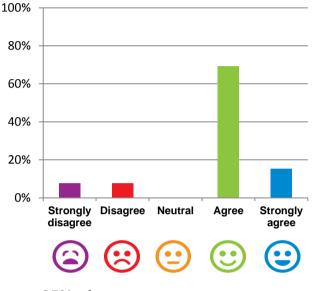

9 hours on 25/10/2017



Do staff meet your healthcare needs?

## 100% of responses were: most of the time or always

## Do staff follow up when you raise things with them?



100% of responses were: most of the time or always

### Do the staff explain things to you?



100% of responses were: most of the time or always

### Do you like the food here?



85% of responses were: most of the time or always

Home name: Strathearn Villaged High Care Facility RACS ID: 2649 Dates of audit: 17 October 17 to 18 October 17 RPT-ACC-0096 v14.3

This document is designed for online viewing. Printed copies, although permitted, are deemed Uncontrolled from 23:59 hours on 25/10/2017

## Do you agree with these statements?



## If I'm feeling a bit sad or worried, there are staff here who I can talk to.



#### The staff know what they are doing.

85% of responses were: agree or strongly agree

### This place is well run.



strongly agree

# I am encouraged to do as much as possible for myself.



77% of responses were: agree or strongly agree

Home name: Strathearn Villaged High Care Facility RACS ID: 2649 Dates of audit: 17 October 17 to 18 October 17 RPT-ACC-0096 v14.3

This document is designed for online viewing. Printed copies, although permitted, are deemed Uncontrolled from 23:59 hours on 25/10/2017