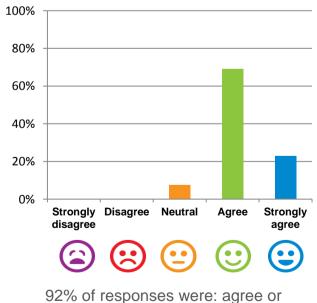

#### The staff know what they are doing.

85% of responses were: agree or strongly agree