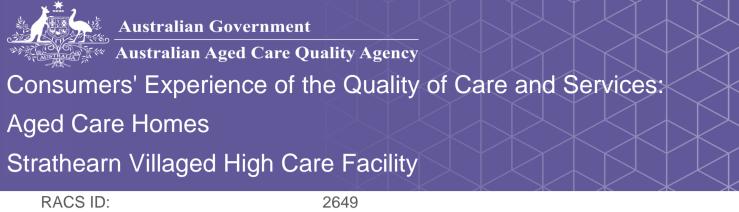

## What is your experience at the home?

Do staff treat you with respect?

100% of responses were: most of the time or always