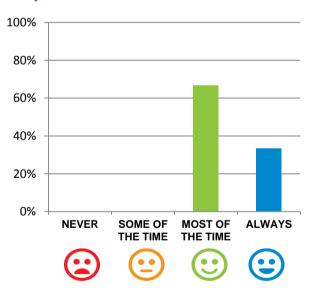

#### Do staff meet your healthcare needs?

100% of responses were: most of the time or always