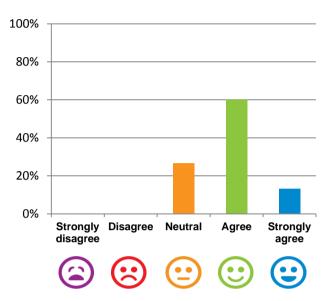

## If I'm feeling a bit sad or worried, there are staff here who I can talk to.

73% of responses were: agree or strongly agree