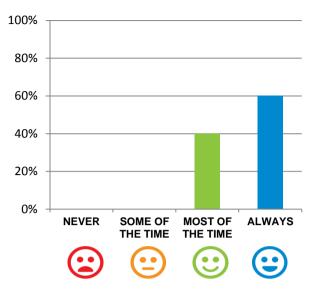

## If I'm feeling a bit sad or worried, there are staff here who I can talk to.

73% of responses were: agree or strongly agree