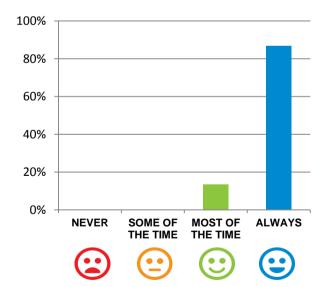

#### Do staff meet your healthcare needs?

100% of responses were: most of the time or always