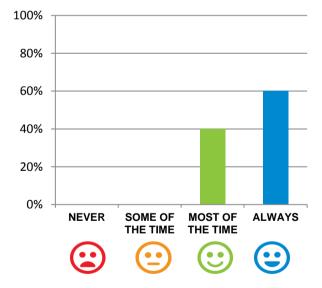

#### Do staff treat you with respect?

100% of responses were: most of the time or always