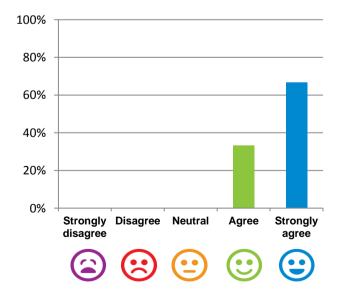

name: SummitCare Liverpool - 173

RACS ID: 2546

Dates of audit: 23 October 18 to 25 October 18

RPT-ACC-0096 v14.3

#### Do staff meet your healthcare needs?



100% of responses were: most of the time or always

# Do staff follow up when you raise things with them?



100% of responses were: most of the time or always

#### Do the staff explain things to you?



100% of responses were: most of the time or always

#### Do you like the food here?



100% of responses were: most of the time or always

### Do you agree with these statements?

## If I'm feeling a bit sad or worried, there are staff here who I can talk to.



73% of responses were: agree or strongly agree

#### The staff know what they are doing.



100% of responses were: agree or strongly agree

### This place is well run.



100% of responses were: agree or strongly agree

# I am encouraged to do as much as possible for myself.



93% of responses were: agree or strongly agree

Home name: SummitCare Liverpool - 173

RACS ID: 2546