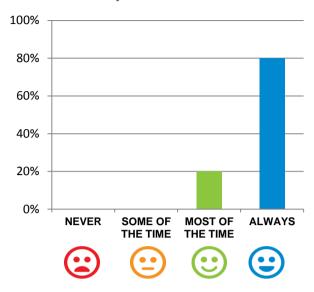

#### Do you like the food here?

100% of responses were: most of the time or always