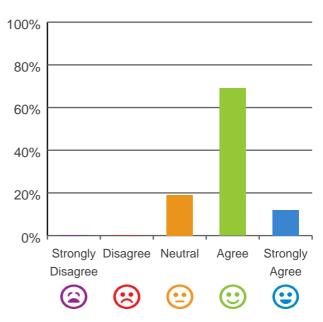

## Do you agree with these statements?

## If I'm feeling a bit sad or worried, there are staff here who I can talk to.

56% of responses were: agree or strongly agree