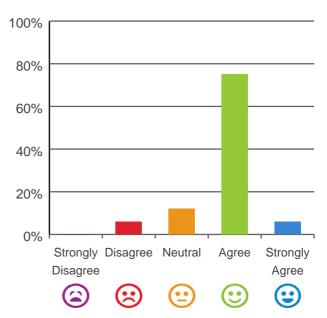

#### The staff know what they are doing.

81% of responses were: agree or strongly agree