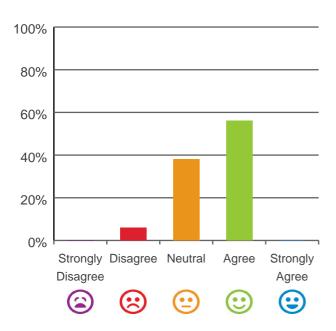

## If I'm feeling a bit sad or worried, there are staff here who I can talk to.

56% of responses were: agree or strongly agree