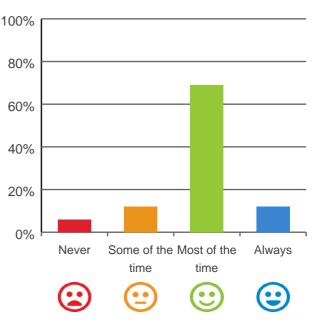

## Do staff follow up when you raise things with them?

75% of responses were: most of the time or always