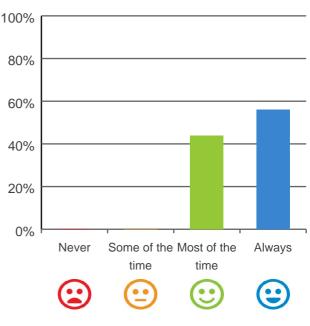

#### Do staff treat you with respect?

## 

93% of responses were: most of the time or always