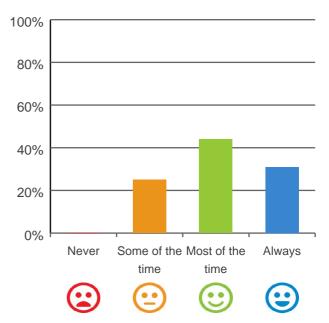

## Do staff follow up when you raise things with them?

75% of responses were: most of the time or always