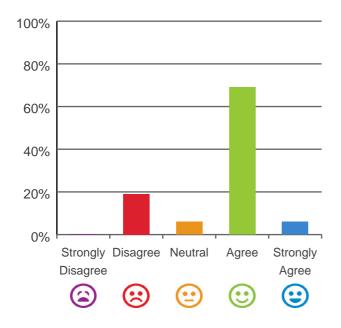

e or always

Home name: SummitCare Wallsend

RACS ID: 0841

Dates of audit: 06 Nov 2018 to 08 Nov 2018

RPT-ACC-0095 v14.2

#### Do staff meet your healthcare needs?



100% of responses were: most of the time or always

## Do staff follow up when you raise things with them?



75% of responses were: most of the time or always

#### Do staff explain things to you?



87% of responses were: most of the time or always

#### Do you like the food here?



81% of responses were: most of the time or always

## Do you agree with these statements?

## If I'm feeling a bit sad or worried, there are staff here who I can talk to.



56% of responses were: agree or strongly agree

#### The staff know what they are doing.



81% of responses were: agree or strongly agree

#### This place is well run.



75% of responses were: agree or strongly agree

# I am encouraged to do as much as possible for myself.



81% of responses were: agree or strongly agree

Home name: SummitCare Wallsend

**RACS ID: 0841** 

Dates of audit: 06 Nov 2018 to 08 Nov 2018