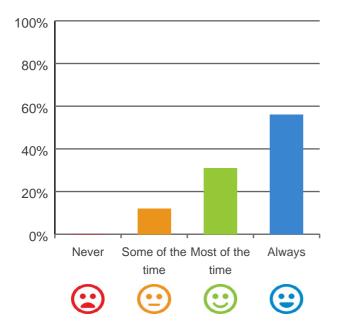

#### Do staff explain things to you?

87% of responses were: most of the time or always