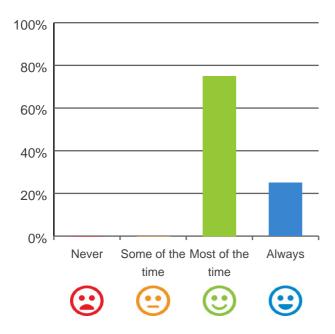

#### Do staff meet your healthcare needs?

100% of responses were: most of the time or always