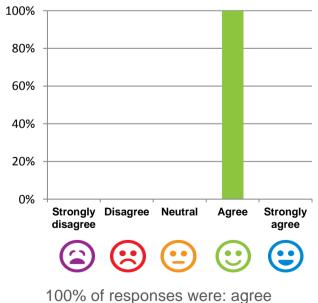

#### The staff know what they are doing.

100% of responses were: agree or strongly agree