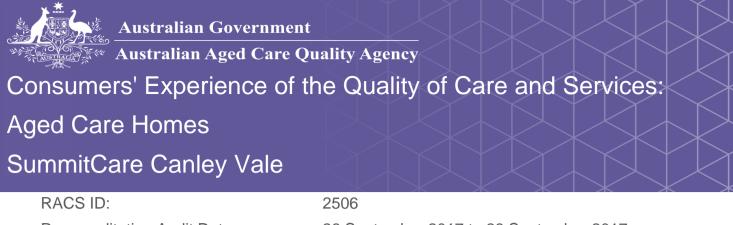

## What is your experience at the home?

Do staff treat you with respect?

100% of responses were: most of the time or always