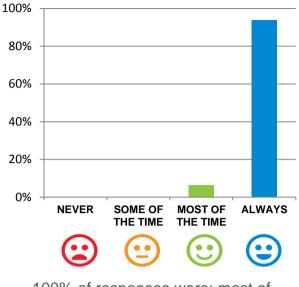

## What is your experience at the home?

Do staff treat you with respect?

100% of responses were: most of the time or always