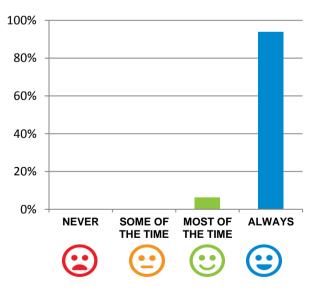

#### Do staff meet your healthcare needs?

100% of responses were: most of the time or always