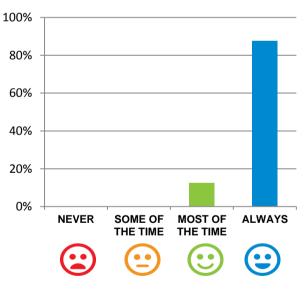

## Do staff follow up when you raise things with them?

100% of responses were: most of the time or always