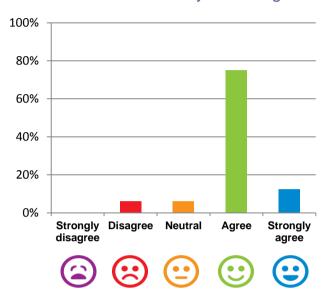

# I am encouraged to do as much as possible for myself.

94% of responses were: agree or strongly agree

Home name: SummitCare Randwick RACS ID: 2332

Dates of audit: 24 October 17 to 26 October 17 RPT-ACC-0096 v14.3