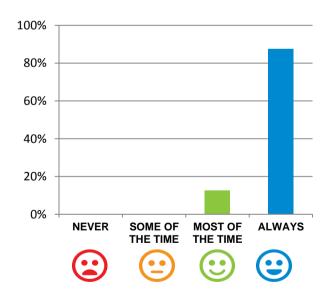

#### Do staff treat you with respect?

100% of responses were: most of the time or always