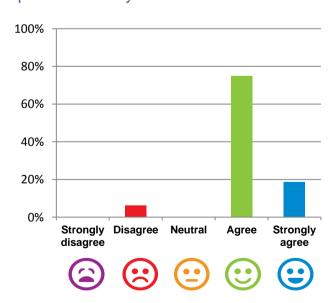

#### The staff know what they are doing.

88% of responses were: agree or strongly agree