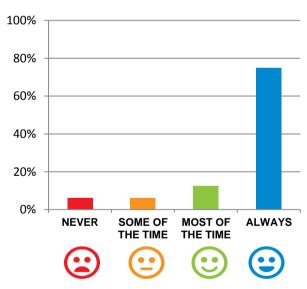

#### Do you feel safe here?

100% of responses were: most of the time or always

Home name: SummitCare Randwick

**RACS ID: 2332** 

Dates of audit: 24 October 17 to 26 October 17

RPT-ACC-0096 v14.3