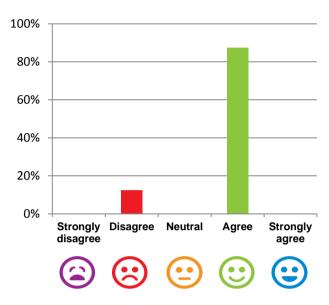

#### The staff know what they are doing.

88% of responses were: agree or strongly agree