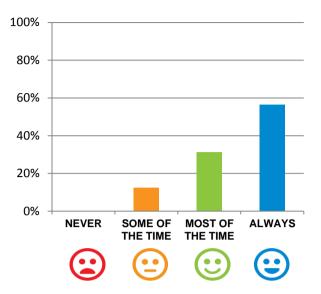

# Do staff follow up when you raise things with them?

88% of responses were: most of the time or always