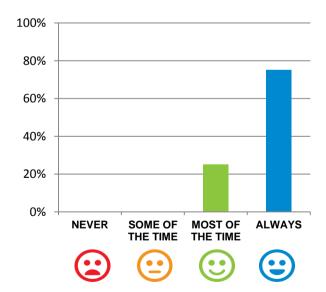

#### Do staff meet your healthcare needs?

100% of responses were: most of the time or always