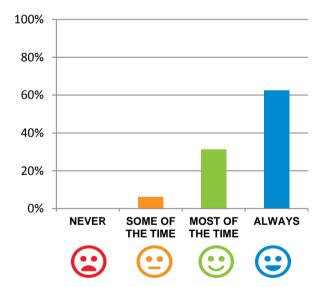

#### Do staff meet your healthcare needs?

100% of responses were: most of the time or always