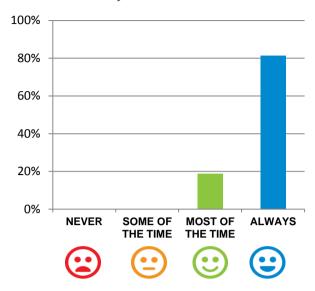

#### Do you feel safe here?

100% of responses were: most of the time or always

Home name: SummitCare Randwick

**RACS ID: 2332** 

Dates of audit: 24 October 17 to 26 October 17

RPT-ACC-0096 v14.3