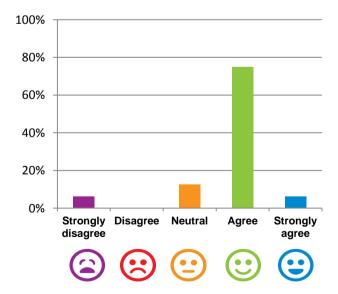

s

Home name: SummitCare Randwick

**RACS ID: 2332** 

Dates of audit: 24 October 17 to 26 October 17

RPT-ACC-0096 v14.3

#### Do staff meet your healthcare needs?



100% of responses were: most of the time or always

# Do staff follow up when you raise things with them?



88% of responses were: most of the time or always

#### Do the staff explain things to you?



94% of responses were: most of the time or always

#### Do you like the food here?



88% of responses were: most of the time or always

## Do you agree with these statements?

# If I'm feeling a bit sad or worried, there are staff here who I can talk to.



88% of responses were: agree or strongly agree

#### The staff know what they are doing.



88% of responses were: agree or strongly agree

### This place is well run.



81% of responses were: agree or strongly agree

# I am encouraged to do as much as possible for myself.



94% of responses were: agree or strongly agree

Home name: SummitCare Randwick RACS ID: 2332

Dates of audit: 24 October 17 to 26 October 17 RPT-ACC-0096 v14.3