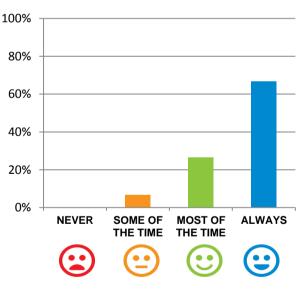

# I am encouraged to do as much as possible for myself.

93% of responses were: agree or strongly agree

Home name: SummitCare Smithfield RACS ID: 2822

Dates of audit: 09 January 18 to 11 January 18 RPT-ACC-0096 v14.3