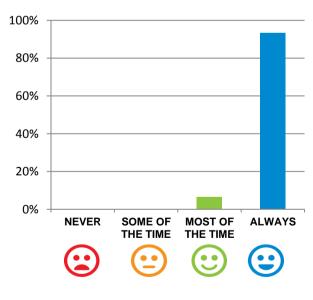

# I am encouraged to do as much as possible for myself.

93% of responses were: agree or strongly agree

Home name: SummitCare Smithfield RACS ID: 2822

Dates of audit: 09 January 18 to 11 January 18 RPT-ACC-0096 v14.3