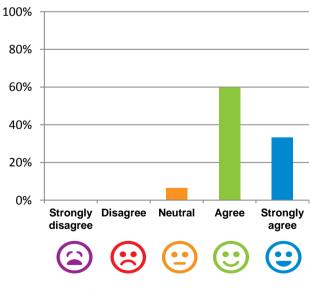

# I am encouraged to do as much as possible for myself.

93% of responses were: agree or strongly agree

Home name: SummitCare Smithfield RACS ID: 2822

Dates of audit: 09 January 18 to 11 January 18 RPT-ACC-0096 v14.3