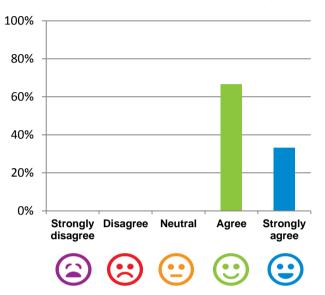

## Do you agree with these statements?

If I'm feeling a bit sad or worried, there are staff here who I can talk to.