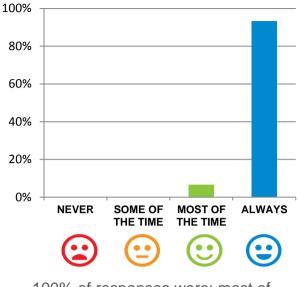

# Do staff follow up when you raise things with them?

100% of responses were: most of the time or always