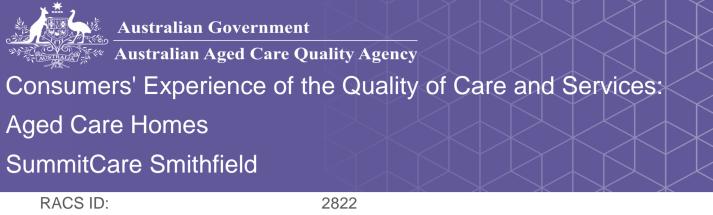

#### Do staff treat you with respect?

100% of responses were: most of the time or always