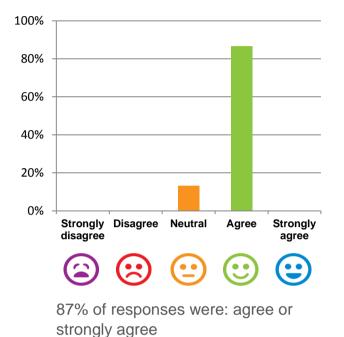

#### The staff know what they are doing.

100% of responses were: agree or strongly agree

This place is well run.

or strongly agree