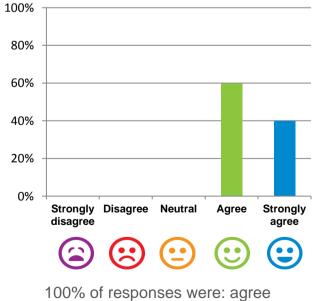

#### The staff know what they are doing.

100% of responses were: agree or strongly agree

This place is well run.

or strongly agree