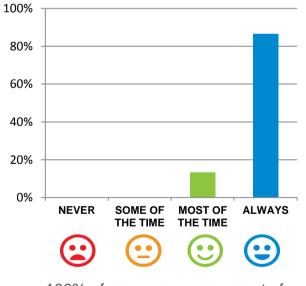

### Do you like the food here?

93% of responses were: most of the time or always

Home name: SummitCare Smithfield RACS ID: 2822

Dates of audit: 09 January 18 to 11 January 18 RPT-ACC-0096 v14.3

This document is designed for online viewing. Printed copies, although permitted, are deemed Uncontrolled from 23:59 hours on 17/01/2018