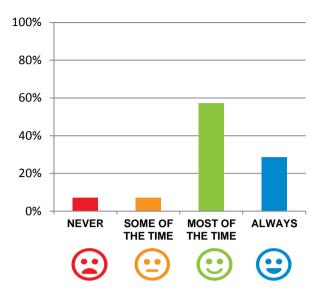

# Do staff follow up when you raise things with them?

86% of responses were: most of the time or always