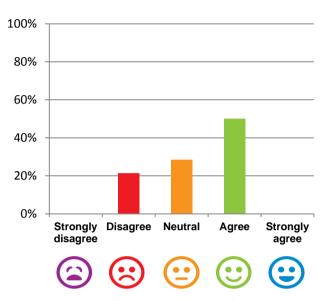

#### The staff know what they are doing.

86% of responses were: agree or strongly agree