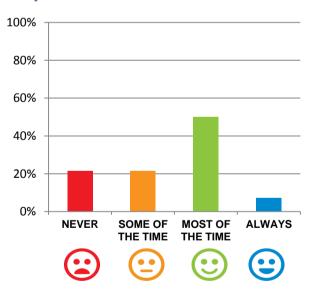

#### Do staff meet your healthcare needs?

93% of responses were: most of the time or always