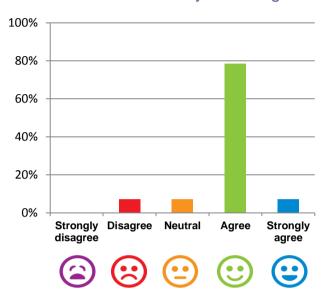

ys

#### Do you feel safe here?



100% of responses were: most of the time or always

Home name: SummitCare Waverley

RACS ID: 2487

Dates of audit: 30 January 18 to 31 January 18

RPT-ACC-0096 v14.3

#### Do staff meet your healthcare needs?



93% of responses were: most of the time or always

# Do staff follow up when you raise things with them?



86% of responses were: most of the time or always

#### Do the staff explain things to you?



64% of responses were: most of the time or always

#### Do you like the food here?



57% of responses were: most of the time or always

## Do you agree with these statements?

## If I'm feeling a bit sad or worried, there are staff here who I can talk to.



50% of responses were: agree or strongly agree

#### The staff know what they are doing.



86% of responses were: agree or strongly agree

### This place is well run.



100% of responses were: agree or strongly agree

# I am encouraged to do as much as possible for myself.



71% of responses were: agree or strongly agree

Home name: SummitCare Waverley RACS ID: 2487

Dates of audit: 30 January 18 to 31 January 18 RPT-ACC-0096 v14.3