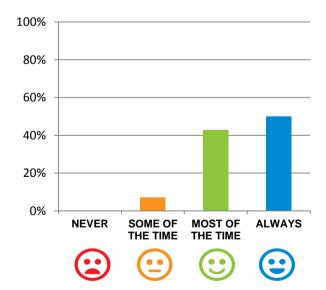

#### Do staff treat you with respect?

93% of responses were: most of the time or always