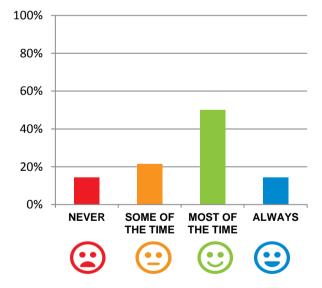

#### Do staff treat you with respect?

93% of responses were: most of the time or always