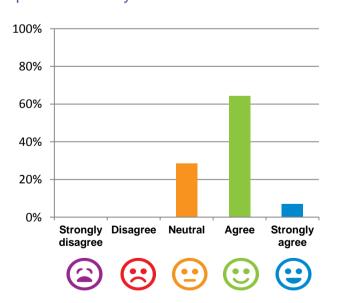

# I am encouraged to do as much as possible for myself.

71% of responses were: agree or strongly agree

Home name: SummitCare Waverley RACS ID: 2487

Dates of audit: 30 January 18 to 31 January 18 RPT-ACC-0096 v14.3