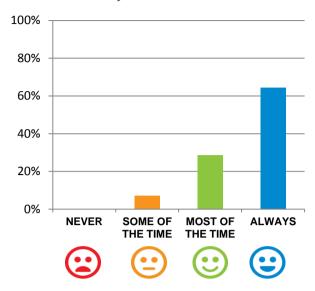

#### Do staff meet your healthcare needs?

93% of responses were: most of the time or always