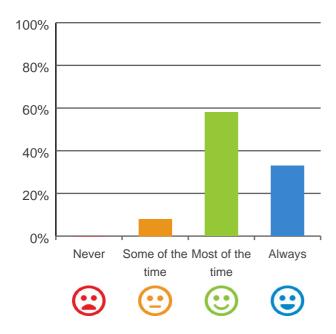

#### Do staff meet your healthcare needs?

92% of responses were: most of the time or always