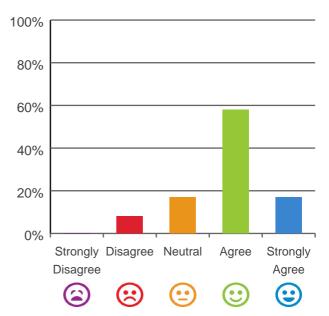

?



100% of responses were: most of the time or always

Service name: Talbot Place Aged Care Facility

Dates of audit: 22 Jan 2019 to 23 Jan 2019

RACS ID: 3518

RPT-ACC-0095 v14.2

#### Do staff meet your healthcare needs?



92% of responses were: most of the time or always

# Do staff follow up when you raise things with them?



83% of responses were: most of the time or always

#### Do staff explain things to you?



92% of responses were: most of the time or always

#### Do you like the food here?



67% of responses were: most of the time or always

**RACS ID: 3518** 

#### Do you agree with these statements?

### If I'm feeling a bit sad or worried, there are staff here who I can talk to.



42% of responses were: agree or strongly agree

#### The staff know what they are doing.



75% of responses were: agree or strongly agree

#### This place is well run.



67% of responses were: agree or strongly agree

# I am encouraged to do as much as possible for myself.



67% of responses were: agree or strongly agree

**RACS ID: 3518**