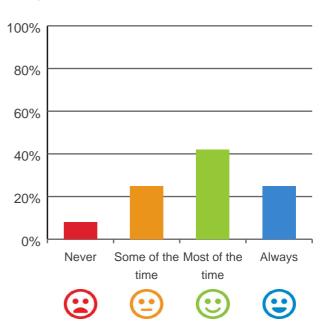

### If I'm feeling a bit sad or worried, there are staff here who I can talk to.

42% of responses were: agree or strongly agree