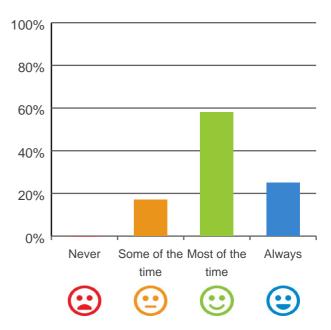

# Do staff follow up when you raise things with them?

83% of responses were: most of the time or always