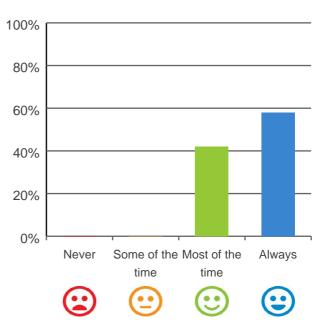

#### Do staff treat you with respect?

### 

83% of responses were: most of the time or always