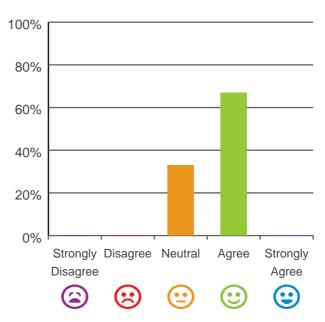

Do staff meet your healthcare needs?



92% of responses were: most of the time or always

# Do staff follow up when you raise things with them?



83% of responses were: most of the time or always

#### Do staff explain things to you?



92% of responses were: most of the time or always

#### Do you like the food here?



67% of responses were: most of the time or always

**RACS ID: 3518** 

#### Do you agree with these statements?

### If I'm feeling a bit sad or worried, there are staff here who I can talk to.



42% of responses were: agree or strongly agree

#### The staff know what they are doing.



75% of responses were: agree or strongly agree

#### This place is well run.



67% of responses were: agree or strongly agree

# I am encouraged to do as much as possible for myself.



67% of responses were: agree or strongly agree

**RACS ID: 3518**