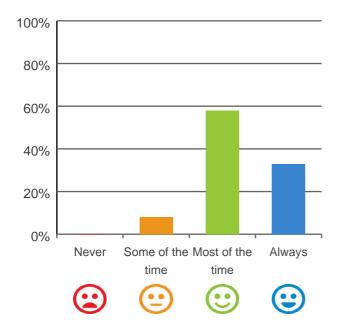

#### Do staff explain things to you?

92% of responses were: most of the time or always