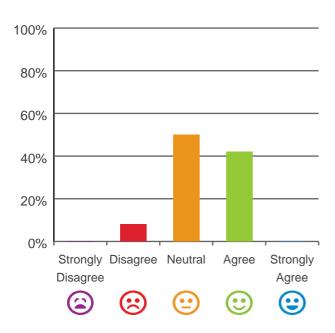

#### The staff know what they are doing.

75% of responses were: agree or strongly agree