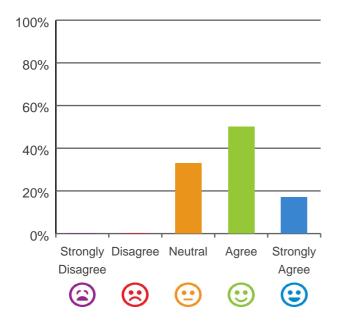

# I am encouraged to do as much as possible for myself.

67% of responses were: agree or strongly agree

**RACS ID: 3518**