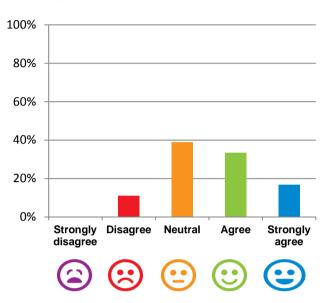

## If I'm feeling a bit sad or worried, there are staff here who I can talk to.

50% of responses were: agree or strongly agree