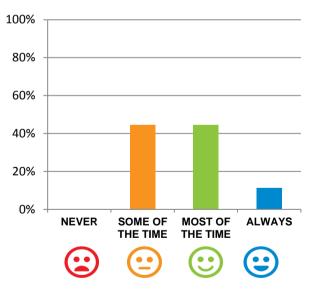

#### Do you like the food here?

56% of responses were: most of the time or always

| This document is designed for online viewing. | Printed copies, although permitted, are deemed Uncontrolled from 23:59 hours on 0 | )4/06/2018 |
|-----------------------------------------------|-----------------------------------------------------------------------------------|------------|
|                                               |                                                                                   |            |
|                                               |                                                                                   |            |
|                                               |                                                                                   |            |
|                                               |                                                                                   |            |
|                                               |                                                                                   |            |
|                                               |                                                                                   |            |
|                                               |                                                                                   |            |
|                                               |                                                                                   |            |
|                                               |                                                                                   |            |
|                                               |                                                                                   |            |
|                                               |                                                                                   |            |
|                                               |                                                                                   |            |
|                                               |                                                                                   |            |
|                                               |                                                                                   |            |
|                                               |                                                                                   |            |
|                                               |                                                                                   |            |
|                                               |                                                                                   |            |
|                                               |                                                                                   |            |
|                                               |                                                                                   |            |
|                                               |                                                                                   |            |
|                                               |                                                                                   |            |
|                                               |                                                                                   |            |