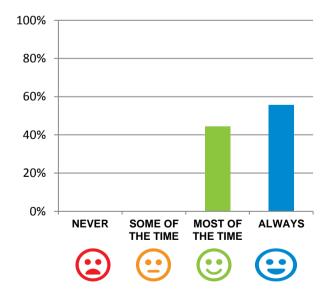

#### Do staff meet your healthcare needs?

89% of responses were: most of the time or always