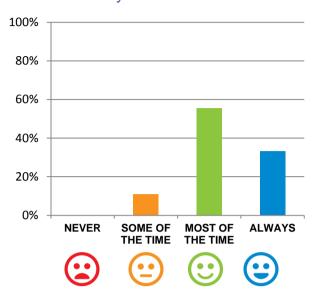

#### Do the staff explain things to you?

89% of responses were: most of the time or always