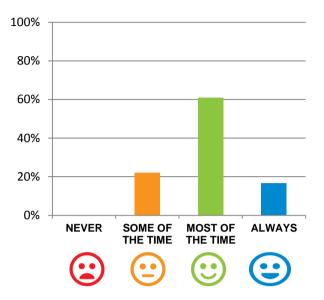

#### The staff know what they are doing.

83% of responses were: agree or strongly agree