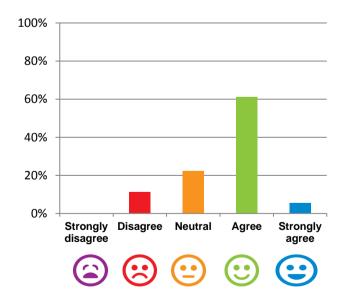

|            |
|                                               |                                                                                   |            |
|                                               |                                                                                   |            |
|                                               |                                                                                   |            |

### Do you agree with these statements?

## If I'm feeling a bit sad or worried, there are staff here who I can talk to.



50% of responses were: agree or strongly agree

#### The staff know what they are doing.



83% of responses were: agree or strongly agree

#### This place is well run.



67% of responses were: agree or strongly agree

# I am encouraged to do as much as possible for myself.



94% of responses were: agree or strongly agree