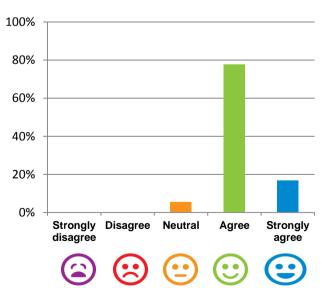

# I am encouraged to do as much as possible for myself.

94% of responses were: agree or strongly agree