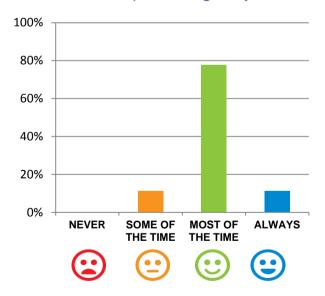

## Do staff follow up when you raise things with them?

78% of responses were: most of the time or always