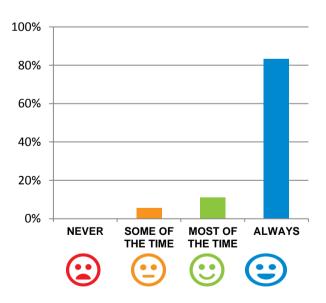

#### Do staff treat you with respect?

100% of responses were: most of the time or always