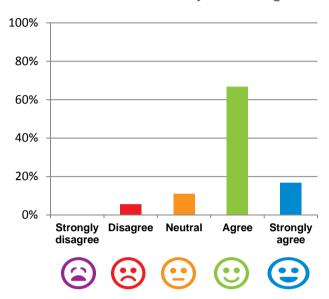

# I am encouraged to do as much as possible for myself.

94% of responses were: agree or strongly agree