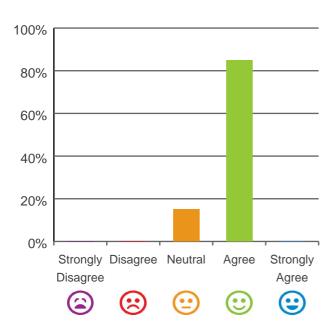

## If I'm feeling a bit sad or worried, there are staff here who I can talk to.

85% of responses were: agree or strongly agree