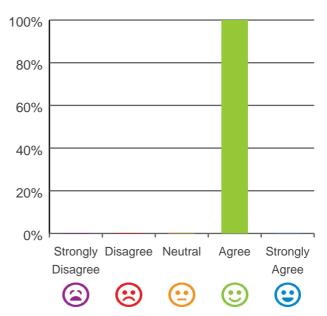

#### The staff know what they are doing.

100% of responses were: agree or strongly agree