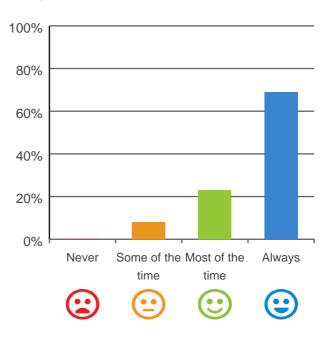

#### Do staff treat you with respect?

# 80% 60% 40% 20% Never Some of the Most of the Always time time Calculate time Calculate time

92% of responses were: most of the time or always