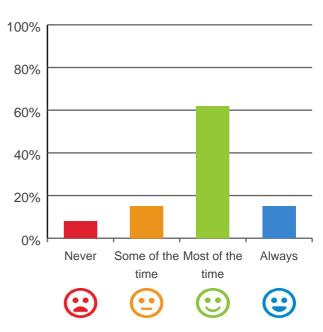

#### Do staff treat you with respect?

# 80% 60% 40% 20% Never Some of the Most of the Always time time Calculate time Calculate time

92% of responses were: most of the time or always