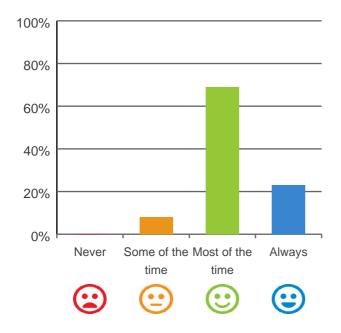

#### Do staff explain things to you?

92% of responses were: most of the time or always