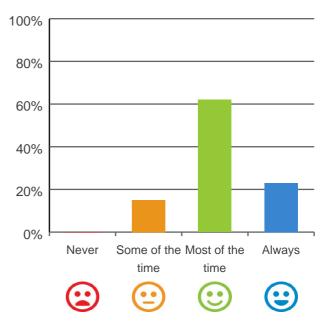

# Do staff follow up when you raise things with them?

85% of responses were: most of the time or always