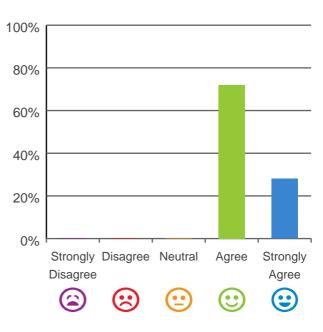

# Do you agree with these statements?

If I'm feeling a bit sad or worried, there are

staff here who I can talk to.

# 100% 80% 60% 40% 20% 0% Strongly Strongly Disagree Neutral Agree Disagree Agree ...

39% of responses were: agree or strongly agree