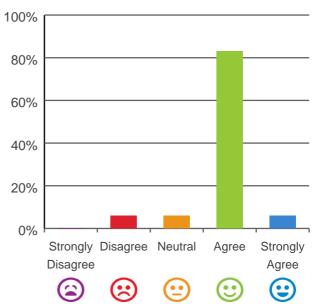

# The staff know what they are doing.

89% of responses were: agree or strongly agree

## 100% 80% 60% 40% 20% 0% Strongly Disagree Neutral Agree Strongly Disagree Agree $oldsymbol{\Theta}$ $( \simeq$

83% of responses were: agree or strongly agree