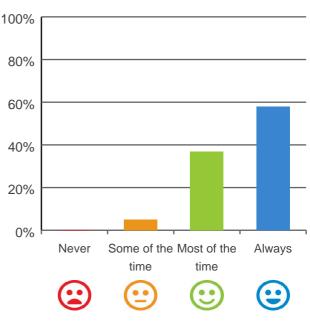

Do staff meet your healthcare needs?

90% of responses were: most of the time or always