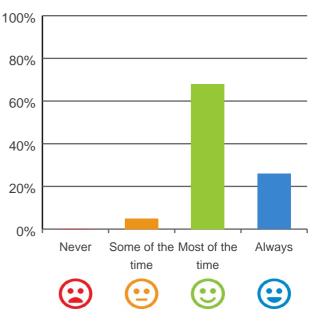

# What is your experience at the home?

Do you feel safe here?

95% of responses were: most of the time or always

This document is designed for online viewing. Printed copies, although permitted, are deemed Uncontrolled from 22:37 hours on 22/05/2019