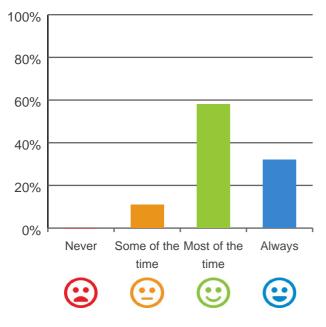

# Do staff follow up when you raise things with them?

95% of responses were: most of the time or always