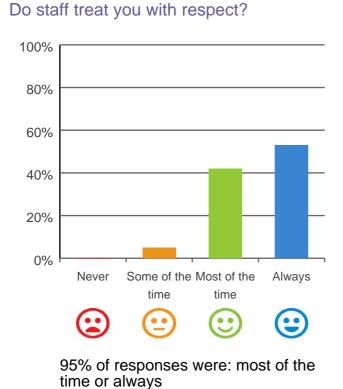

# What is your experience at the home?

Do you feel safe here?

95% of responses were: most of the time or always

This document is designed for online viewing. Printed copies, although permitted, are deemed Uncontrolled from 22:37 hours on 22/05/2019