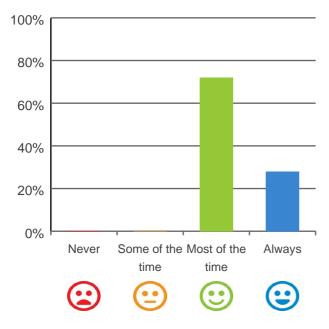

Do staff meet your healthcare needs?

90% of responses were: most of the time or always