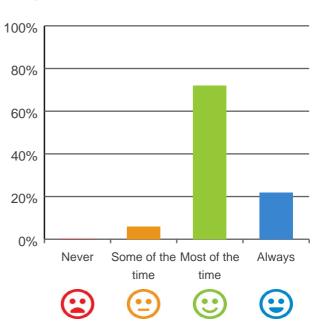

# Do staff follow up when you raise things with them?

95% of responses were: most of the time or always