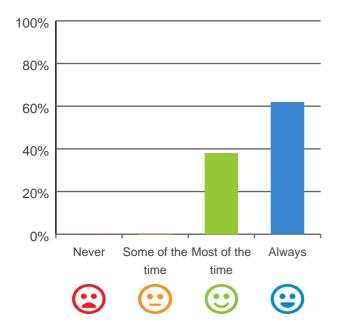

### Is this place well run?

# 80% 60% 40% 20% Never Some of the Most of the Always time time Calculate time

94% of responses were: most of the time or always