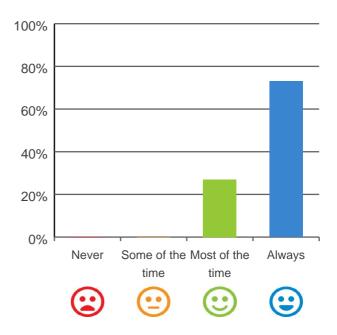

## Do you have a say in your daily activities?

## 100% 80% 60% 40% 20% Never Some of the Most of the Always time time

73% of responses were: most of the time or always