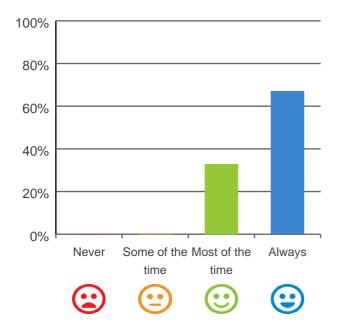

## Do you like the food here?

## 

69% of responses were: most of the time or always