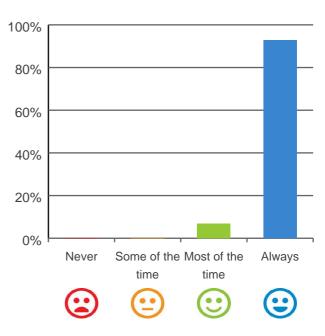

### Is this place well run?

# 80% 60% 40% 20% Never Some of the Most of the Always time time Calculate time

94% of responses were: most of the time or always