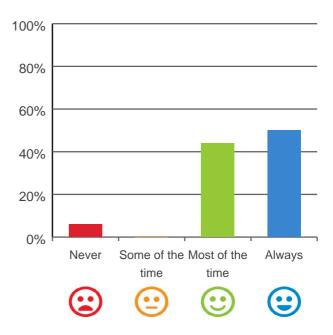

## Do you have a say in your daily activities?

## 100% 80% 60% 40% 20% Never Some of the Most of the Always time time

73% of responses were: most of the time or always