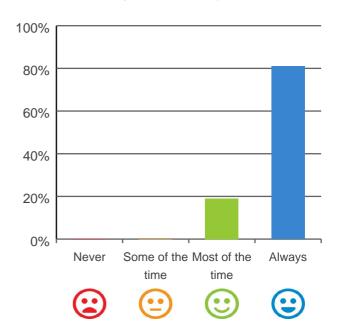

## Do you like the food here?

## 

69% of responses were: most of the time or always