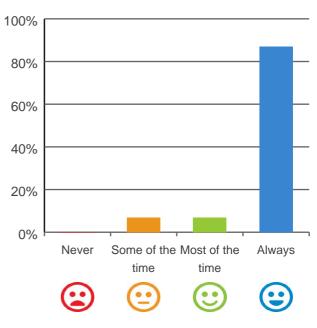

### Do staff explain things to you?

# 80% 60% 20% Never Some of the Most of the Always time time Company time time

87% of responses were: most of the time or always