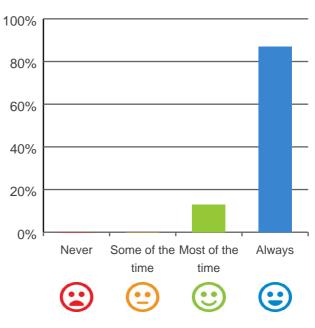

### Do staff explain things to you?

# 80% 60% 20% Never Some of the Most of the Always time time Company time time

87% of responses were: most of the time or always