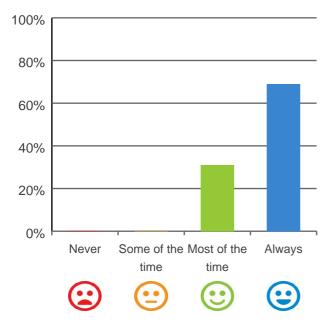

ou understand the experience of consumers living at the service. It should be read alongside the audit report on the service available at the Commission's Report Search page at http://www.agedcarequality.gov.au/reports.For more general information on aged care, visit www.myagedcare.gov.au.

\* Number of consumers interviewed: 16Number of representatives interviewed: 0

#### What is your experience at the home?

#### Do staff treat you with respect?

### 

100% of responses were: most of the time or always

#### Do you like the food here?



81% of responses were: most of the time or always

#### Do you feel safe here?



100% of responses were: most of the time or always

#### Is this place well run?



80% of responses were: most of the time or always

#### Do you get the care you need?



100% of responses were: most of the time or always

#### Do staff know what they are doing?



94% of responses were: most of the time or always

# Are you encouraged to do as much as possible for yourself?



100% of responses were: most of the time or always

#### Do staff explain things to you?



94% of responses were: most of the time or always

# Do staff follow up when you raise things with them?



88% of responses were: most of the time or always

#### Are staff kind and caring?



93% of responses were: most of the time or always

#### Do you have a say in your daily activities?

# 100% 80% 60% 40% 20% Never Some of the Most of the Always time time Calculate time

87% of responses were: most of the time or always

#### Do you feel at home here?



75% of responses were: most of