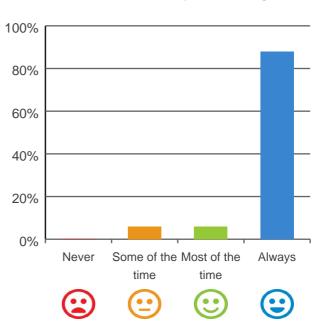

#### Do staff treat you with respect?

### 

100% of responses were: most of the time or always