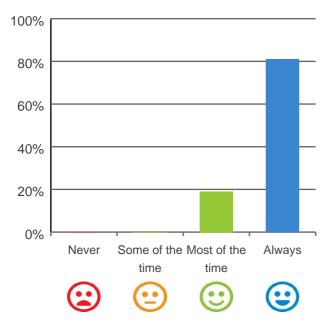

#### Do you like the food here?

81% of responses were: most of the time or always