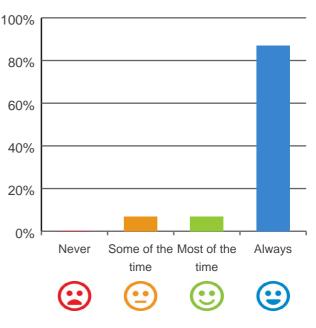

#### Do staff treat you with respect?

### 

100% of responses were: most of the time or always