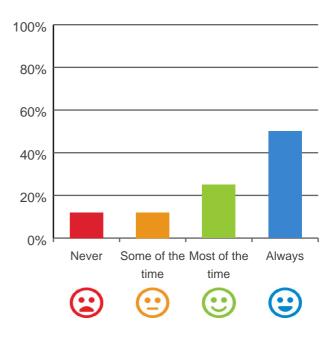

#### Do you feel at home here?

75% of responses were: most of the time or always