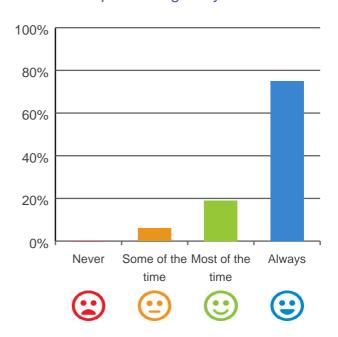

#### Do you feel at home here?

75% of responses were: most of the time or always