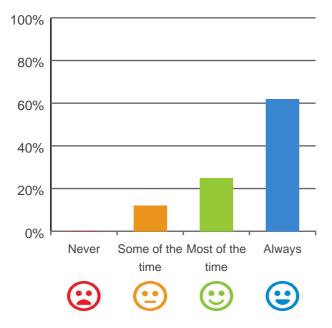

# Do staff follow up when you raise things with them?

88% of responses were: most of the time or always