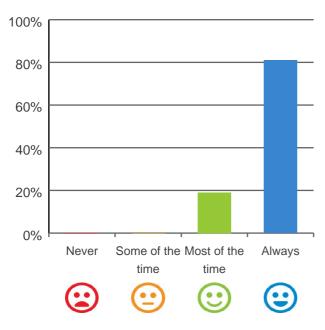

#### Do you like the food here?

81% of responses were: most of the time or always