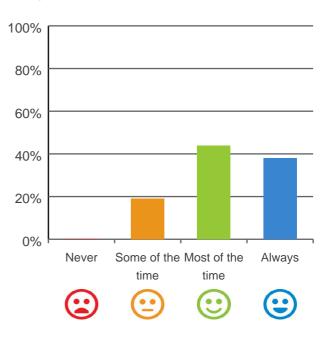

#### Do staff treat you with respect?

### 

100% of responses were: most of the time or always