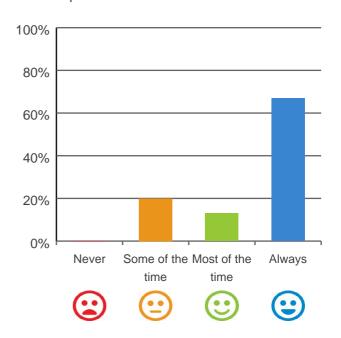

port were randomly selected\*. The results are presented in this report which will help you understand the experience of consumers living at the service. It should be read alongside the audit report on the service available at the Commission's Report Search page at http://www.agedcarequality.gov.au/reports.For more general information on aged care, visit www.myagedcare.gov.au.

\* Number of consumers interviewed: 16Number of representatives interviewed: 0

#### What is your experience at the home?

#### Do staff treat you with respect?

### 

100% of responses were: most of the time or always

#### Do you like the food here?



81% of responses were: most of the time or always

#### Do you feel safe here?



100% of responses were: most of the time or always

#### Is this place well run?



80% of responses were: most of the time or always

#### Do you get the care you need?



100% of responses were: most of the time or always

#### Do staff know what they are doing?



94% of responses were: most of the time or always

# Are you encouraged to do as much as possible for yourself?



100% of responses were: most of the time or always

#### Do staff explain things to you?



94% of responses were: most of the time or always

# Do staff follow up when you raise things with them?



88% of responses were: most of the time or always

#### Are staff kind and caring?



93% of responses were: most of the time or always

#### Do you have a say in your daily activities?

# 100% 80% 60% 40% 20% Never Some of the Most of the Always time time Calculate time

87% of responses were: mos