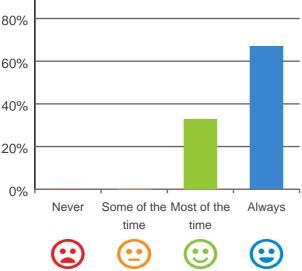

# Do staff follow up when you raise things with them?

100% of responses were: most of the time or always

Do staff explain things to you?

100% of responses were: most of the time or always