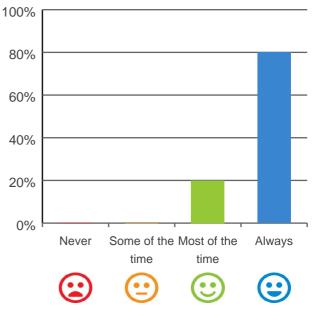

## What is your experience at the home?

Do you feel safe here?

100% of responses were: most of the time or always

Do staff meet your healthcare needs?

100% of responses were: most of the time or always