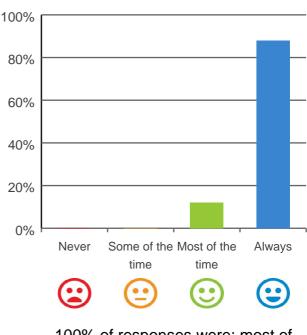

# Do staff follow up when you raise things with them?

100% of responses were: most of the time or always

Do staff explain things to you?

100% of responses were: most of the time or always