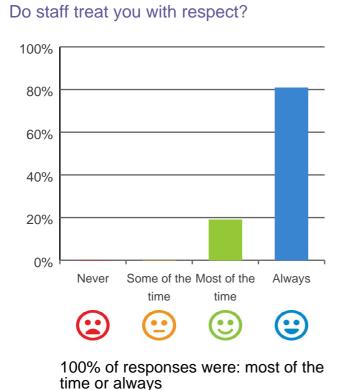

## What is your experience at the home?

Do you feel safe here?

100% of responses were: most of the time or always

Do staff meet your healthcare needs?

100% of responses were: most of the time or always