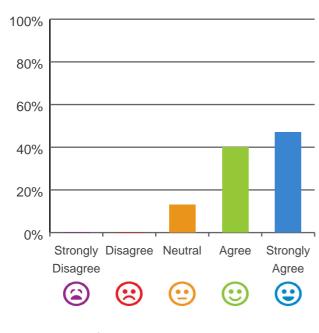

ou raise things with them?



100% of responses were: most of the time or always



Do staff explain things to you?



100% of responses were: most of the time or always

#### Do you like the food here?



94% of responses were: most of the time or always

Home name: The Whiddon Group - Grafton RACS ID: 2686

Dates of audit: 04 Dec 2018 to 06 Dec 2018 RPT-ACC-0095 v14.2

This document is designed for online viewing. Printed copies, although permitted, are deemed Uncontrolled from 10:38 hours on 10/12/2018

## Do you agree with these statements?



If I'm feeling a bit sad or worried, there are staff here who I can talk to.

67% of responses were: agree or strongly agree

### The staff know what they are doing.



87% of responses were: agree or strongly agree

### This place is well run.



87% of responses were: agree or strongly agree

## I am encouraged to do as much as possible for myself.



93% of responses were: agree or strongly agree

Home name: The Whiddon Group - Grafton RACS ID: 2686