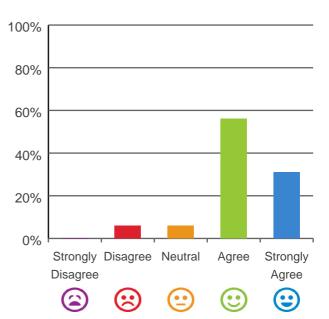

### The staff know what they are doing.

87% of responses were: agree or strongly agree