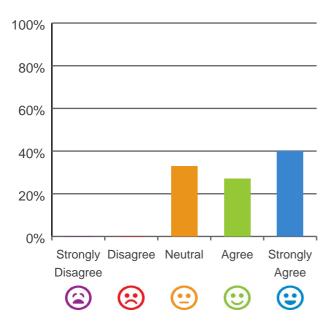

## Do you agree with these statements?

If I'm feeling a bit sad or worried, there are staff here who I can talk to.

67% of responses were: agree or strongly agree