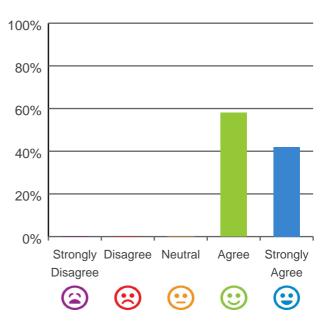

## Do you agree with these statements?

# If I'm feeling a bit sad or worried, there are staff here who I can talk to.

92% of responses were: agree or strongly agree