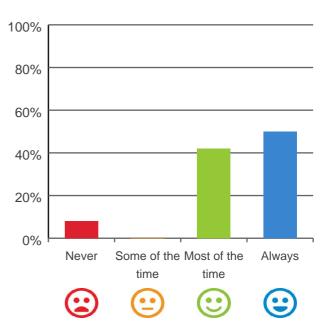

#### Do staff explain things to you?

92% of responses were: most of the time or always