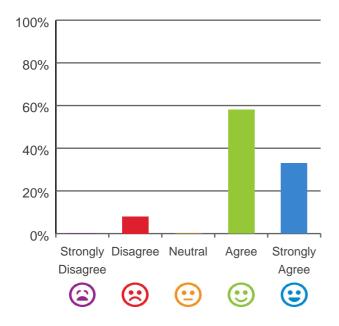

CS ID: 2678

Dates of audit: 14 Nov 2018 to 15 Nov 2018

RPT-ACC-0095 v14.2

#### Do staff meet your healthcare needs?



100% of responses were: most of the time or always

#### Do staff follow up when you raise things with them?



100% of responses were: most of the time or always

#### Do staff explain things to you?



92% of responses were: most of the time or always

#### Do you like the food here?



92% of responses were: most of the time or always

Dates of audit: 14 Nov 2018 to 15 Nov 2018

## Do you agree with these statements?

# If I'm feeling a bit sad or worried, there are staff here who I can talk to.



92% of responses were: agree or strongly agree

#### The staff know what they are doing.



100% of responses were: agree or strongly agree

#### This place is well run.



92% of responses were: agree or strongly agree

# I am encouraged to do as much as possible for myself.



100% of responses were: agree or strongly agree

RACS ID: 2678