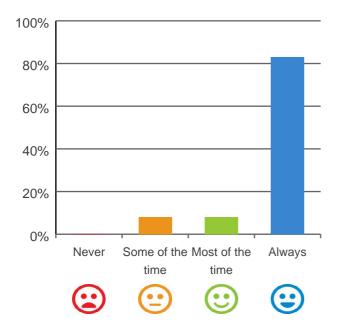

#### Do staff follow up when you raise things with them?

100% of responses were: most of the time or always