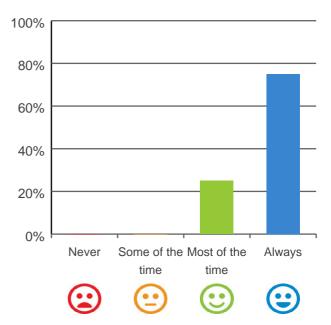

#### Do staff meet your healthcare needs?

100% of responses were: most of the time or always