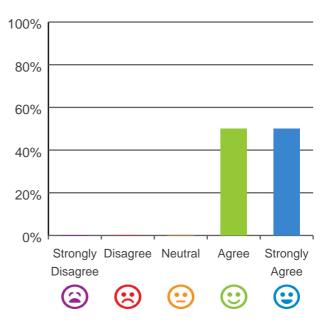

#### The staff know what they are doing.

100% of responses were: agree or strongly agree