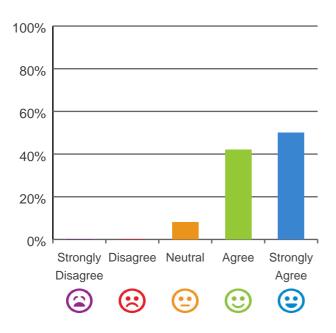

# If I'm feeling a bit sad or worried, there are staff here who I can talk to.

92% of responses were: agree or strongly agree