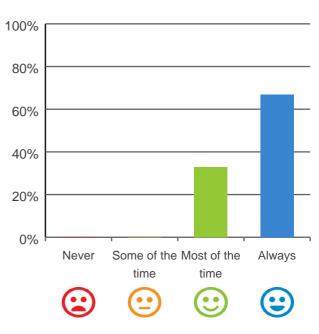

#### Do staff treat you with respect?

# 

100% of responses were: most of the time or always