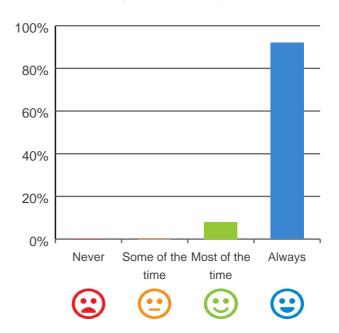

### Do staff explain things to you?

# 100% 80% 60% 40% 20% Never Some of the Most of the Always time time

100% of responses were: most of the time or always