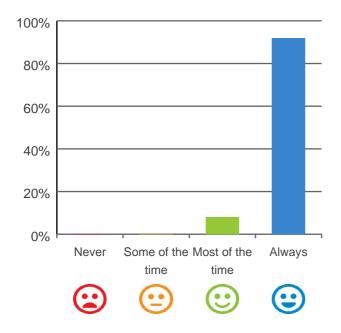

## Do you have a say in your daily activities?

# 100% 80% 60% 40% 20% Never Some of the Most of the Always

time

100% of responses were: most of the time or always

time