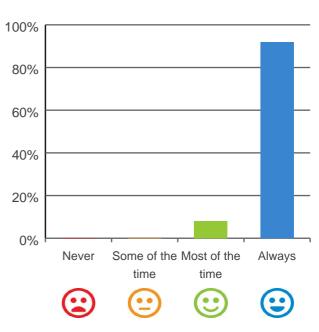

### Is this place well run?

# 

100% of responses were: most of the time or always