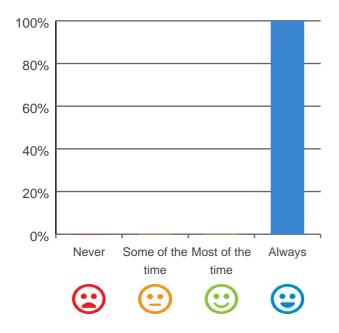

### Do staff explain things to you?

# 100% 80% 60% 40% 20% Never Some of the Most of the Always time time

100% of responses were: most of the time or always