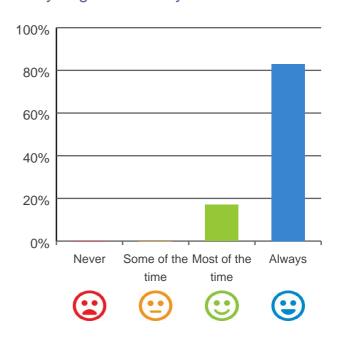

### Is this place well run?

# 

100% of responses were: most of the time or always