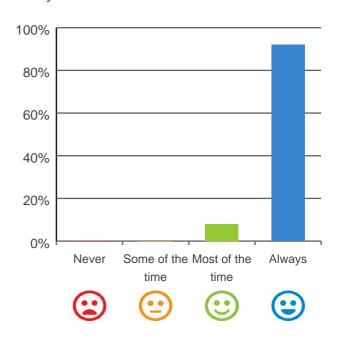

# Do you like the food here?

# 

100% of responses were: most of the time or always