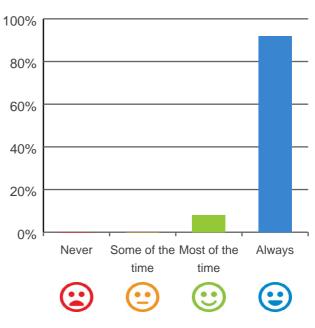

## Do you have a say in your daily activities?

# 100% 80% 60% 40% 20% Never Some of the Most of the Always

time

100% of responses were: most of the time or always

time