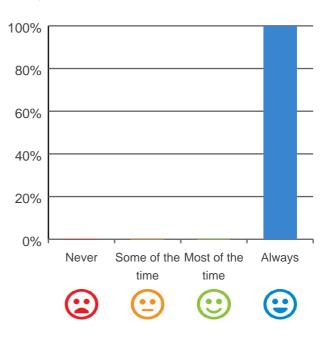

# Do you like the food here?

# 

100% of responses were: most of the time or always